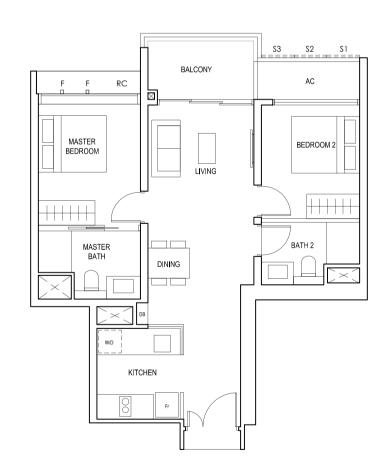

ТҮРЕ (1)Ы

#01-04

#01-13 44 sq m

08 09 01 02 17 18 10 11 07 06 0504 03 16 15 14 13 12 BLK 20

BLK 30 BLK 28 BLK 26 30 31 32 33 27 24 23 20 29 28 35 34 26 25 22 21

LEGEND:
Fr - FRIDGE DB - DISTRIBUTION BOARD W/D - WASHER CUM DRYER
AC - AIRCON LEDGE PES - PRIVATE ENCLOSED SPACE RC - REINFORCED CONCRETE LEDGE