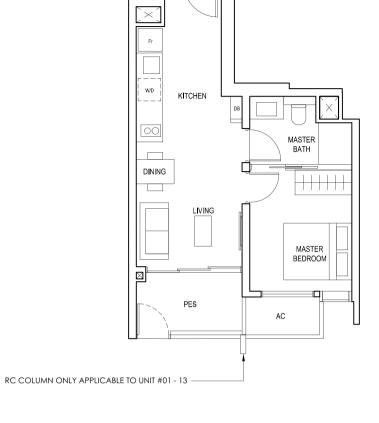

ТҮРЕ (1)Ы

#01-04

#01-13 44 sq m

08 09 01 02 17 18 10 11 07 06 0504 03 16 15 14 13 12 BLK 20

BLK 30 BLK 28 BLK 26 30 31 32 33 27 24 23 20 29 28 35 34 26 25 22 21

LEGEND:
Fr - FRIDGE DB - DISTRIBUTION BOARD W/D - WASHER CUM DRYER
AC - AIRCON LEDGE PES - PRIVATE ENCLOSED SPACE RC - REINFORCED CONCRETE LEDGE

RC COLUMN ONLY APPLICABLE TO UNIT #02 - 13 TO #18 - 13 -

TYPE (1+1)b1

#01-14

53 sq m