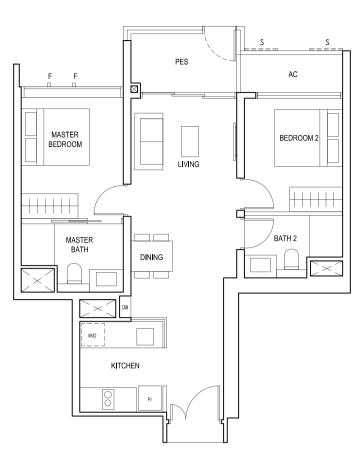

13, #14, #15, #17 & #18

\$2 - #02, #04, #06, #08, #10, #12, #14, #16 & #18 \$3 - #03, #04, #05, #07, #08, #09, #11, #12, #13, #15, #16, #17

F - FULL HEIGHT ALUMINIUM FIN

LEGEND:
Fr - FRIDGE DB - DISTRIBUTION BOARD W/D - WASHER CUM DRYER
AC - AIRCON LEDGE PES - PRIVATE ENCLOSED SPACE RC - REINFORCED CONCRETE LEDGE

\* AREA INCLUDES AIRCON (AC) LEDGE, BALCONY AND PRIVATE ENCLOSED SPACE (PES).

\* THE BALCONY/PRIVATE ENCLOSED SPACE (PES) SHALL NOT BE ENCLOSED UNLESS WITH THE APPROVED BALCONY/PES SCREEN. FOR AN ILLUSTRATION OF THE APPROVED BALCONY/PES SCREEN, PLEASE REFER TO THE DIAGRAM ANNEXED HERETO AS "ANNEXURE 1".





BLK 28 BLK 26

08 09 01 02 17 18 10 11

BLK 20

BLK 30

07 06 0504 03 16 15 14 13 12

30 31 32 33 27 24 23 20 29 28 35 34 26 25 22 21



### TYPE (2P)b1

#01-31 66 sq m



S - FULL HEIGHT ALUMINIUM PERFORATED SCREEN

F - FULL HEIGHT ALUMINIUM FIN



TYPE (2P)b

#02-31 to #18-31 66 sq m



\$2 - #02, #04, #06, #08, #10, #12, #14, #16 & #18 \$3 - #03, #04, #05, #07, #08, #09, #11, #12, #13, #15, #16, #17

F - FULL HEIGHT ALUMINIUM FIN

LEGEND:
Fr - FRIDGE DB - DISTRIBUTION BOARD W/D - WASHER CUM DRYER
AC - AIRCON LEDGE PES - PRIVATE ENCLOSED SPACE RC - REINFORCED CONCRETE LEDGE



| BLK 30      | BLK 28 | BLK 26 |
|-------------|--------|--------|
| 30 31 32 33 | 27 24  | 23 20  |
| 29 28 35 34 | 26 25  | 22 21  |





### 2-BEDROOM PREMIUM

### TYPE (2P)b

#02-32 to #18-32 66 sq m



F - FULL HEIGHT ALUMINIUM FIN

### TYPE (2P)c

#03-35 to #17-35 65 sq m



FULL HEIGHT ALUMINIUM PERFORATED SCREEN LOCATED AT LEVELS: \$1 - #03, #05, #06, #07, #09, #10, #11, #