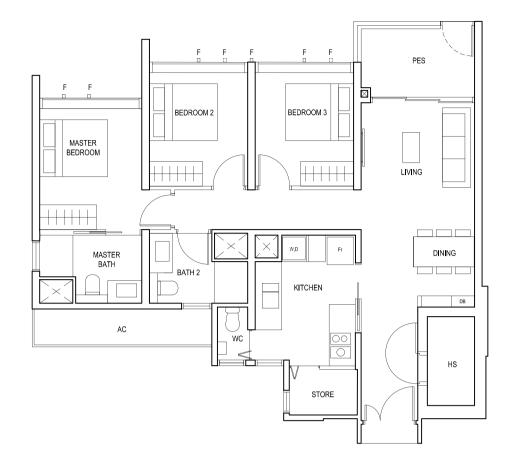

TYPE (3Y)b

#02-22 to #18-22 98 sq m

08 09 01 02 17 18 10 11 07 06 0504 03 16 15 14 13 12 BLK 20

BLK 30 BLK 28 BLK 26 30 31 32 33 27 24 23 20 29 28 35 34 26 25 22 21

F1 - #02 to #18

FULL HEIGHT ALUMINIUM FIN LOCATED AT LEVELS:

F2 - #02, #05, #06, #09, #10, #13, #14, #17 & #18 F3 - #03, #04, #07, #08, #11, #12, #15 & #16

LEGEND:
Fr - FRIDGE DB - DISTRIBUTION BOARD WC - WATER CLOSET W - WASHER D - DRYER
AC - AIRCON LEDGE PES - PRIVATE ENCLOSED SPACE RC - REINFORCED CONCRETE LEDGE HS - HOUSEHOLD SHELTER

\* AREA INCLUDES AIRCON (AC) LEDGE, BALCONY AND PRIVATE ENCLOSED SPACE (PES).

\* THE BALCONY/PRIVATE ENCLOSED SPACE (PES) SHALL NOT BE ENCLOSED UNLESS WITH THE APPROVED BALCONY/PES SCREEN. FOR AN ILLUSTRATION OF THE APPROVED BALCONY/PES SCREEN, PLEASE REFER TO THE DIAGRAM ANNEXED HERETO AS "ANNEXURE 1".