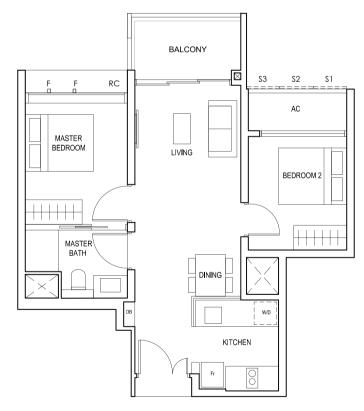

### TYPE (1)a

#02-05 to #18-05 45 sq m

FULL HEIGHT ALUMINIUM PERFORATED SCREEN LOCATED AT LEVELS: \$1 - #03, #05, #07, #09, #11, #13, #15 & #17 \$2 - #02, #04, #06, #08, #10, #12, #14, #16 & #18

LEGEND:
Fr - FRIDGE DB - DISTRIBUTION BOARD W/D - WASHER CUM DRYER
AC - AIRCON LEDGE PES - PRIVATE ENCLOSED SPACE RC - REINFORCED CONCRETE LEDGE