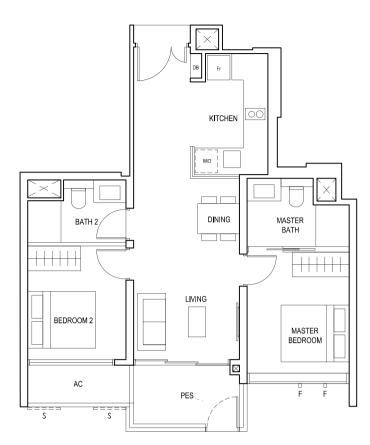

### TYPE (2+1)a

#02-06 to #18-06 75 sq m

TYPE (2+1)b

#02-14 to #18-14

74 sq m

F - FULL HEIGHT ALUMINIUM FIN

FULL HEIGHT ALUMINIUM PERFORATED SCREEN LOCATED AT LEVELS: \$1 - #02, #03, #05, #06, #07, #09, #10, #11, #13, #14, #15, #17 & #18