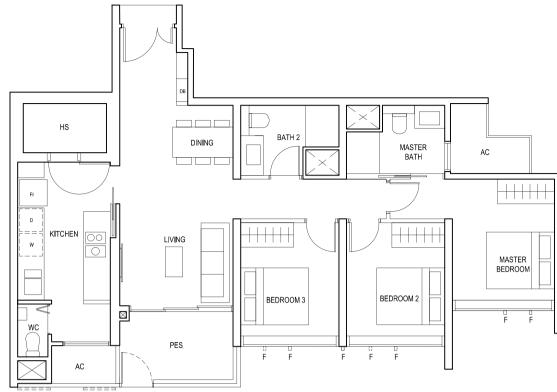

NIUM FIN LOCATED AT LEVELS:

F1 - #01 to #18 F2 - #01, #02, #05, #06, #09, #10, #13, #14, #17 & #18 F3 - #03, #04, #07, #08, #11, #12, #15 & #16

LEGEND:
Fr - FRIDGE DB - DISTRIBUTION BOARD WC - WATER CLOSET W - WASHER D - DRYER
AC - AIRCON LEDGE PES - PRIVATE ENCLOSED SPACE RC - REINFORCED CONCRETE LEDGE HS - HOUSEHOLD SHELTER

\* AREA INCLUDES AIRCON (AC) LEDGE, BALCONY AND PRIVATE ENCLOSED SPACE (PES).

\* THE BALCONY/PRIVATE ENCLOSED SPACE (PES) SHALL NOT BE ENCLOSED UNLESS WITH THE APPROVED BALCONY/PES SCREEN. FOR AN ILLUSTRATION OF THE APPROVED BALCONY/PES SCREEN, PLEASE REFER TO THE DIAGRAM ANNEXED HERETO AS "ANNEXURE 1".



| BLK 30      | BLK 28 BLK 26 |
|-------------|---------------|
| 30 31 32 33 | 27 24 23 20   |
| 29 28 35 34 | 26 25 22 21   |







#01-21 97 sq m

97 sq m



S - FULL HEIGHT ALUMINIUM PERFORATED SCREEN

F - FULL HEIGHT ALUMINIUM FIN



FULL HEIGHT ALUMINIUM PERFORATED SCREEN LOCATED AT LEVELS:

11 - #02, #03, #05, #06, #07, #09, #10, #11, #13, #14, #15, #17 & #18 \$2 - #02, #04, #06, #08, #10, #12, #14, #16 & #18

\$3 - #03, #04, #05, #07, #08, #09, #11, #12, #13, #15, #16, #17

FULL HEIGHT ALUMINIUM FIN LOCATED AT LEVELS:

F1 - #02 to #18

F2 - #02, #05, #06, #09, #10, #13, #14, #17 & #18 F3 - #03, #04, #07, #08, #11, #12, #15 & #16

LEGEND:
Fr - FRIDGE DB - DISTRIBUTION BOARD WC - WATER CLOSET W - WASHER D - DRYER
AC - AIRCON LEDGE PES - PRIVATE ENCLOSED SPACE RC - REINFORCED CONCRETE LEDGE HS - HOUSEHOLD SHELTER

\* AREA INCLUDES AIRCON (AC) LEDGE, BALCONY AND PRIVATE ENCLOSED SPACE (PES).

\* THE BALCONY/PRIVATE ENCLOSED SPACE (PES) SHALL