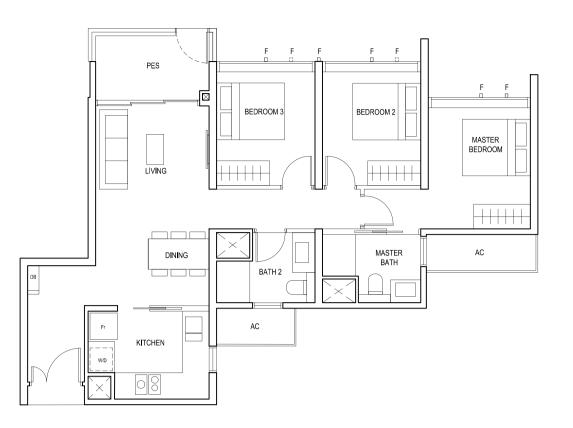

### TYPE (1)a

#02-05 to #18-05 45 sq m

FULL HEIGHT ALUMINIUM PERFORATED SCREEN LOCATED AT LEVELS: \$1 - #03, #05, #07, #09, #11, #13, #15 & #17 \$2 - #02, #04, #06, #08, #10, #12, #14, #16 & #18

LEGEND:
Fr - FRIDGE DB - DISTRIBUTION BOARD W/D - WASHER CUM DRYER
AC - AIRCON LEDGE PES - PRIVATE ENCLOSED SPACE RC - REINFORCED CONCRETE LEDGE