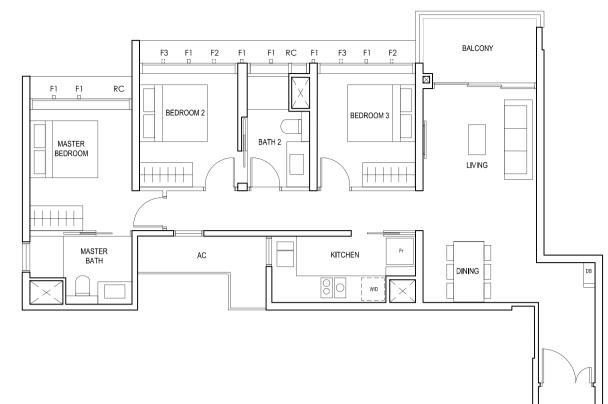

o #18-11 89 sq m



FULL HEIGHT ALUMINIUM FIN LOCATED AT LEVELS:

F1 - #06 to #18 F2 - #06, #09, #10, #13, #14, #17 & #18 F3 - #07, #08, #11, #12, #15 & #16

LEGEND:
Fr - FRIDGE DB - DISTRIBUTION BOARD W/D - WASHER CUM DRYER
AC - AIRCON LEDGE PES - PRIVATE ENCLOSED SPACE RC - REINFORCED CONCRETE LEDGE

\* AREA INCLUDES AIRCON (AC) LEDGE, BALCONY AND PRIVATE ENCLOSED SPACE (PES).
\* THE BALCONY/PRIVATE ENCLOSED SPACE (PES) SHALL NOT BE ENCLOSED UNLESS WITH THE APPROVED BALCONY/PES SCREEN. FOR AN ILLUSTRATION OF THE APPROVED BALCONY/PES SCREEN, PLEASE REFER TO THE DIAGRAM ANNEXED HERETO AS "ANNEXURE 1".





08 0901 02 17 1810 11

BLK 20

BLK 30

07 06 0504 03 16 15 14 13 12

30 31 32 33 27 24 23 20

29 28 35 34 26 25 22 21

BLK 28 BLK 26

### 3-BEDROOM

TYPE (3)c

#03-30 to #18-30 91 sq m



FULL HEIGHT ALUMINIUM FIN LOCATED AT LEVELS: F1 - #03 to #18 F2 - #05, #06, #09, #10, #13, #14, #17 & #18 F3 - #03, #04, #07, #08, #11, #12, #15 & #16



TYPE (3)e

#03-29 to #17-29 87 sq m





07 06 0504 03 16 15 14 13 12 BLK 20

08 09 01 02 17 18 10 11

BLK 30 BLK 28 BLK 26 30 31 32 33 27 24 23 20 29 28 35 34 26 25 22 21

F1 - #03 to #17

FULL HEIGHT ALUMINIUM FIN LOCATED AT LEVELS:

F1 - #05 10 #17 F2 - #05, #06, #09, #10, #13, #14 & #17 F3 - #03, #04, #07, #08, #11, #12, #15 & #16

LEGEND: Fr - FRIDGE DB - DISTRIBUTION BOARD W/D - WASHER CUM DRYER AC - AIRCON LEDGE RC - REINFORCED CONCRETE LEDGE





### TYPE (3)d1

#01-33 90 sq m



F - FULL HEIGHT ALUMINIUM FIN

### TYPE (3)d

#02-33 to #18-33 90 sq m



FULL HEIGHT ALUMINIUM FIN LOCATED AT LEVELS:

F1 - #02 to #18 F2 - #02, #05,