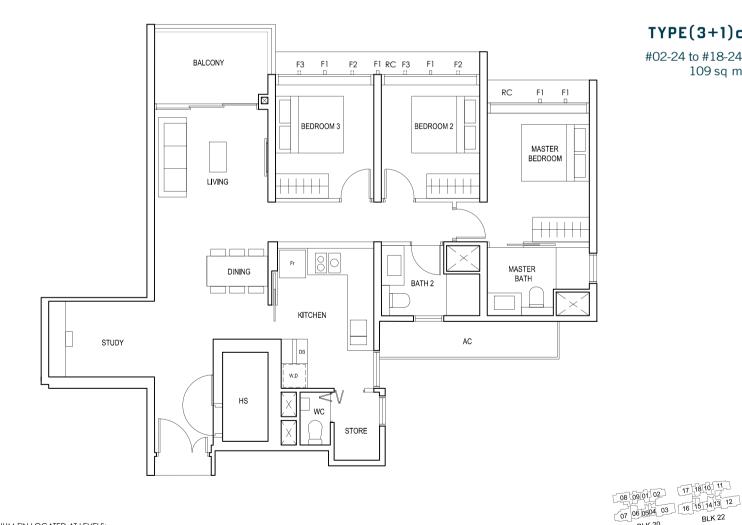

### TYPE (3+1)c1

#01-24 109 sq m

F - FULL HEIGHT ALUMINIUM FIN

## TYPE(3+1)c

#02-24 to #18-24 109 sq m

FULL HEIGHT ALUMINIUM FIN LOCATED AT LEVELS:

F1 - #02 to #18

F2 - #02, #05, #06, #09, #10, #13, #14, #17 & #18 F3 - #03, #04, #07, #08, #11, #12, #15 & #16

LEGEND:
Fr - FRIDGE DB - DISTRIBUTION BOARD WC - WATER CLOSET W - WASHER D - DRYER
AC - AIRCON LEDGE PES - PRIVATE ENCLOSED SPACE RC - REINFORCED CONCRETE LEDGE HS - HOUSEHOLD SHELTER

\* AREA INCLUDES AIRCON (AC) LEDGE, BALCONY AND PRIVATE ENCLOSED SPACE (PES).

\* THE BALCONY/PRIVATE ENCLOSED SPACE (PES) SHALL NOT BE ENCLOSED UNLESS WITH THE APPROVED BALCONY/PES SCREEN. FOR AN ILLUSTRATION OF THE APPROVED BALCONY/PES SCREEN, PLEASE REFER TO THE DIAGRAM ANNEXED HERETO AS "ANNEXURE 1".