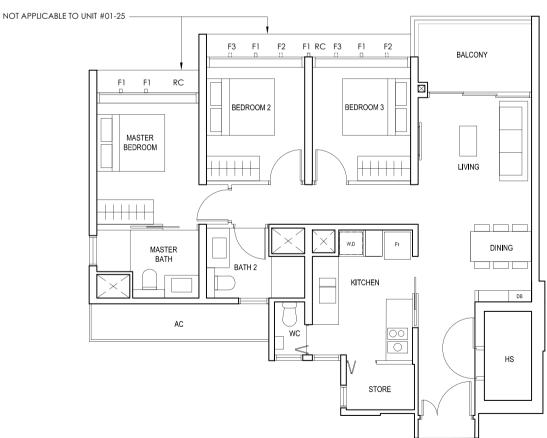

14, #17 & #18 F3 - #03, #04, #07, #08, #11, #12, #15 & #16

LEGEND:
Fr - FRIDGE DB - DISTRIBUTION BOARD WC - WATER CLOSET W - WASHER D - DRYER
AC - AIRCON LEDGE PES - PRIVATE ENCLOSED SPACE RC - REINFORCED CONCRETE LEDGE HS - HOUSEHOLD SHELTER

\* AREA INCLUDES AIRCON (AC) LEDGE, BALCONY AND PRIVATE ENCLOSED SPACE (PES).

\* THE BALCONY/PRIVATE ENCLOSED SPACE (PES) SHALL NOT BE ENCLOSED UNLESS WITH THE APPROVED BALCONY/PES SCREEN. FOR AN ILLUSTRATION OF THE APPROVED BALCONY/PES SCREEN, PLEASE REFER TO THE DIAGRAM ANNEXED HERETO AS "ANNEXURE 1".



BLK 20

BLK 30



BLK 28 BLK 26

30 31 32 33 27 24 23 20

29 28 35 34 26 25 22 21



3-BEDROOM PREMIUM 3-BEDROOM PREMIUM

### ТҮРЕ (ЗҮ)Ы

#01-23 98 sq m



F - FULL HEIGHT ALUMINIUM FIN

### TYPE (3Y)b

#02-23 to #18-23 #01-25 to #18-25 98 sq m



FULL HEIGHT ALUMINIUM FIN LOCATED AT LEVELS:

F1 - #01 to #18 F2 - #01, #02, #05, #06, #09, #10, #13, #14, #17 & #18 F3 - #03, #04, #07, #08, #11, #12, #15 & #16

LEGEND:
Fr - FRIDGE DB - DISTRIBUTION BOARD WC - WATER CLOSET W - WASHER D - DRYER
AC - AIRCON LEDGE PES - PRIVATE ENCLOSED SPACE RC - REINFORCED CONCRETE LEDGE HS - HOUSEHOLD SHELTER

\* AREA INCLUDES AIRCON (AC) LEDGE, BALCONY AND PRIVATE ENCLOSED SPACE (PES).

\* THE BALCONY/PRIVATE ENCLOSED SPACE (PES) SHALL NOT BE ENCLOSED UNLESS WITH THE APPROVED BALCONY/PES SCREEN. FOR AN ILLUSTRATION OF THE APPROVED BALCONY/PES SCREEN, PLEASE REFER TO THE DIAGRAM ANNEXED HERETO AS "ANNEXURE 1".



| BLK 30      | BLK 28 BLK 26 |
|-------------|---------------|
| 30 31 32 33 | 27 24 23 20   |
| 29 28 35 34 | 26 25 22 21   |







#01-21