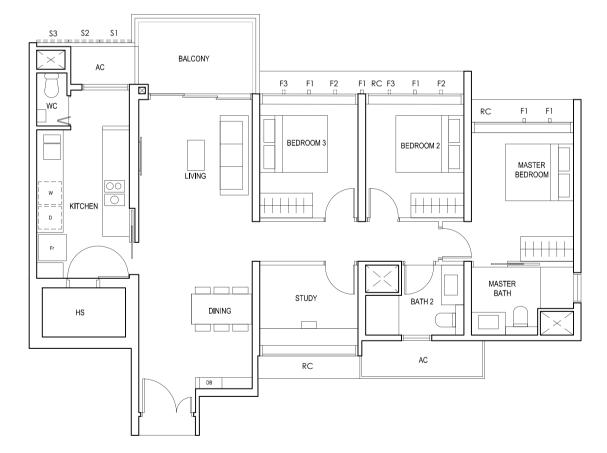

### TYPE (3+1)b

#02-20 to #18-20 110 sq m

FULL HEIGHT ALUMINIUM PERFORATED SCREEN LOCATED AT LEVELS: S1 - #02, #03, #05, #06, #07, #09, #10, #11, #13, #14, #15, #17 & #18 S2 - #02, #04, #06, #08, #10, #12, #14, #16 & #18

\$3 - #03, #04, #05, #07, #08, #09, #11, #12, #13, #15, #16, #17

FULL HEIGHT ALUMINIUM FIN LOCATED AT LEVELS:

F1 - #02 to #18 F2 - #02, #05, #06, #09, #10, #13, #14, #17 & #18 F3 - #03, #04, #07, #08, #11, #12, #15 & #16

LEGEND:
Fr - FRIDGE DB - DISTRIBUTION BOARD WC - WATER CLOSET W - WASHER D - DRYER
AC - AIRCON LEDGE PES - PRIVATE ENCLOSED SPACE RC - REINFORCED CONCRETE LEDGE HS - HOUSEHOLD SHELTER

\* AREA INCLUDES AIRCON (AC) LEDGE, BALCONY AND PRIVATE ENCLOSED SPACE (PES).