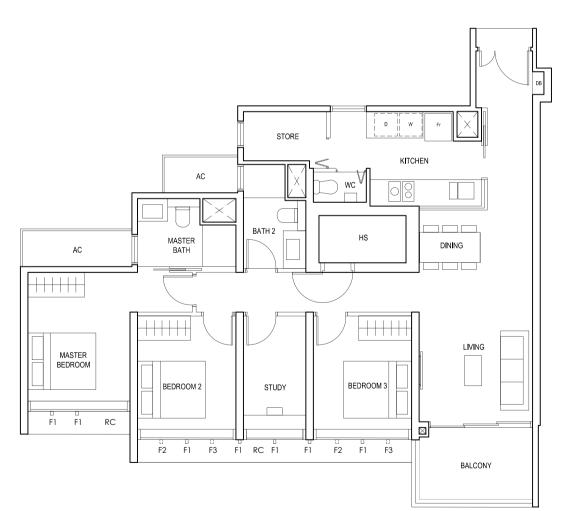

F - FULL HEIGHT ALUMINIUM FIN

KITCHEN

DINING

BATH 1

MASTER

AC

S - FULL HEIGHT ALUMINIUM PERFORATED SCREEN F - FULL HEIGHT ALUMINIUM FIN

LEGEND: Fr - FRIDGE DB - DISTRIBUTION BOARD W/D - WASHER CUM DRYER AC - AIRCON LEDGE PES - PRIVATE ENCLOSED SPACE