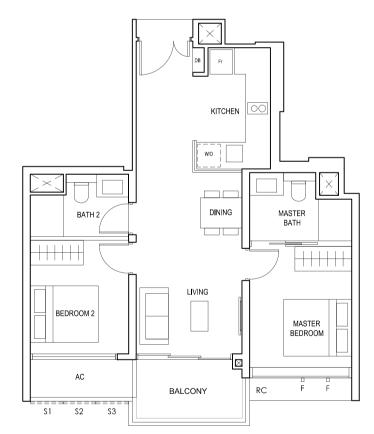

TYPE (2)b

#03-28 to #17-28 60 sq m

TYPE (2)a

60 sq m

#06-09 to #18-09

#06-18 to #18-18

FULL HEIGHT ALUMINIUM PERFORATED SCREEN LOCATED AT LEVELS: \$1 - #03, #05, #06, #07, #09, #10, #11, #13, #14, #15 & #17

\$2 - #04, #06, #08, #10, #12, #14 & #16 \$3 - #03, #04, #05, #07, #08, #09, #11, #12, #13, #15, #16 & #17

F - FULL HEIGHT ALUMINIUM FIN

LEGEND:
Fr - FRIDGE DB - DISTRIBUTION BOARD W/D - WASHER CUM DRYER
AC - AIRCON LEDGE RC - REINFORCED CONCRETE LEDGE



| BLK 30                     | BLK 28 | BLK 26 |
|----------------------------|--------|--------|
| 30 31 32 33<br>29 28 35 34 | 27 24  | 23 20  |





2-BEDROOM PREMIUM

### TYPE (2P)al

#01-15 65 sq m



S - FULL HEIGHT ALUMINIUM PERFORATED SCREEN

F - FULL HEIGHT ALUMINIUM FIN

### TYPE (2P)a

#02-15 to #18-15 65 sq m



FULL HEIGHT ALUMINIUM PERFORATED SCREEN LOCATED AT LEVELS: \$1 - #02, #03, #05, #06, #07, #09, #10, #11, #13, #14, #15, #17 & #18

\$2 - #02, #04, #06, #08, #10, #12, #14, #16 & #18 \$3 - #03, #04, #05, #07, #08, #09, #11, #12, #13, #15, #16, #17

F - FULL HEIGHT ALUMINIUM FIN

LEGEND:
Fr - FRIDGE DB - DISTRIBUTION BOARD W/D - WASHER CUM DRYER
AC - AIRCON LEDGE PES - PRIVATE ENCLOSED SPACE RC - REINFORCED CONCRETE LEDGE

\* AREA INCLUDES AIRCON (AC) LEDGE, BALCONY AND PRIVATE ENCLOSED SPACE (PES).

\* THE BALCONY/PRIVATE ENCLOSED SPACE (PES) SHALL NOT BE ENCLOSED UNLESS WITH THE APPROVED BALCONY/PES SCREEN. FOR AN ILLUSTRATION OF THE APPROVED BALCONY/PES SCREEN, PLEASE REFER TO THE DIAGRAM ANNEXED HERETO AS "ANNEXURE 1".





BLK 28 BLK 26

08 09 01 02 17 18 10 11

BLK 20

BLK 30

07 06