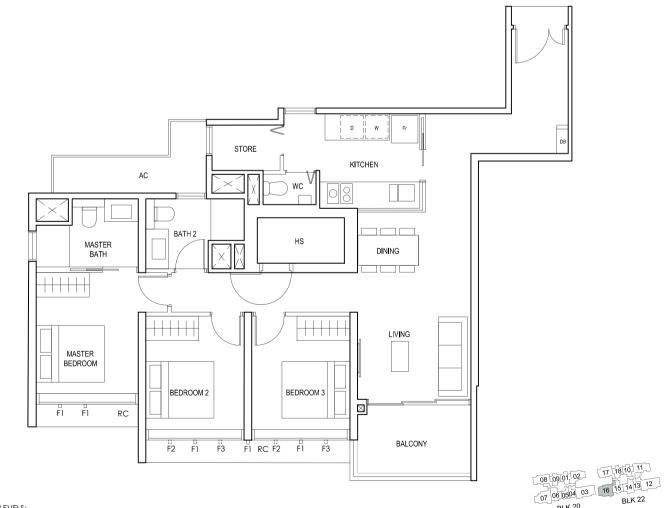

0

BLK 30 BLK 28 BLK 26 30 31 32 33 27 24 23 20 29 28 35 34 26 25 22 21

F1 - #02 to #18

FULL HEIGHT ALUMINIUM FIN LOCATED AT LEVELS:

F2 - #02, #05, #06, #09, #10, #13, #14, #17 & #18 F3 - #03, #04, #07, #08, #11, #12, #15 & #16

LEGEND:
Fr - FRIDGE DB - DISTRIBUTION BOARD WC - WATER CLOSET W - WASHER D - DRYER
AC - AIRCON LEDGE PES - PRIVATE ENCLOSED SPACE RC - REINFORCED CONCRETE LEDGE HS - HOUSEHOLD SHELTER

\* AREA INCLUDES AIRCON (AC) LEDGE, BALCONY AND PRIVATE ENCLOSED SPACE (PES).

\* THE BALCONY/PRIVATE ENCLOSED SPACE (PES) SHALL NOT BE ENCLOSED UNLESS WITH THE APPROVED BALCONY/PES SCREEN. FOR AN ILLUSTRATION OF THE APPROVED BALCONY/PES SCREEN, PLEASE REFER TO THE DIAGRAM ANNEXED HERETO AS "ANNEXURE 1".



F - FULL HEIGHT ALUMINIUM FIN

### TYPE (3Y)a

#02-16 to #18-16 102 sq m



FULL HEIGHT ALUMINIUM FIN LOCATED AT LEVELS:

F1 - #02 to #18 F2 - #02, #05, #06, #09, #10, #13, #14, #17 & #18 F3 - #03, #04, #07, #08, #11, #12, #15 & #16

LEGEND:
Fr - FRIDGE DB - DISTRIBUTION BOARD WC - WATER CLOSET W - WASHER D - DRYER
AC - AIRCON LEDGE PES - PRIVATE ENCLOSED SPACE RC - REINFORCED CONCRETE LEDGE HS - HOUSEHOLD SHELTER

\* AREA INCLUDES AIRCON (AC) LEDGE, BALCONY AND PRIVATE ENCLOSED SPACE (PES).

\* THE BALCONY/PRIVATE ENCLOSED SPACE (PES) SHALL NOT BE ENCLOSED UNLESS WITH THE APPROVED BALCONY/PES SCREEN. FOR AN ILLUSTRATION OF THE APPROVED BALCONY/PES SCREEN, PLEASE REFER TO THE DIAGRAM ANNEXED HERETO AS "ANNEXURE 1".



BLK 20

BLK 30



BLK 28 BLK 26

30 31 32 33 27 24 23 20

29 28 35 34 26 25 22 21



3-BEDROOM PREMIUM 3-BEDROOM PREMIUM

### ТҮРЕ (ЗҮ)Ы

#01-23 9