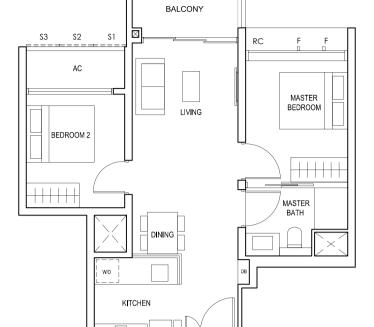

### TYPE (2)a

#06-01 to #18-01 #06-10 to #18-10 60 sq m

FULL HEIGHT ALUMINIUM PERFORATED SCREEN LOCATED AT LEVELS: \$1 - #06, #07, #09, #10, #11, #13, #14, #15, #17 & #18 \$2 - #06, #08, #10, #12, #14, #16 & #18 \$3 - #07, #08, #09, #11, #12, #13, #15, #16 & #17