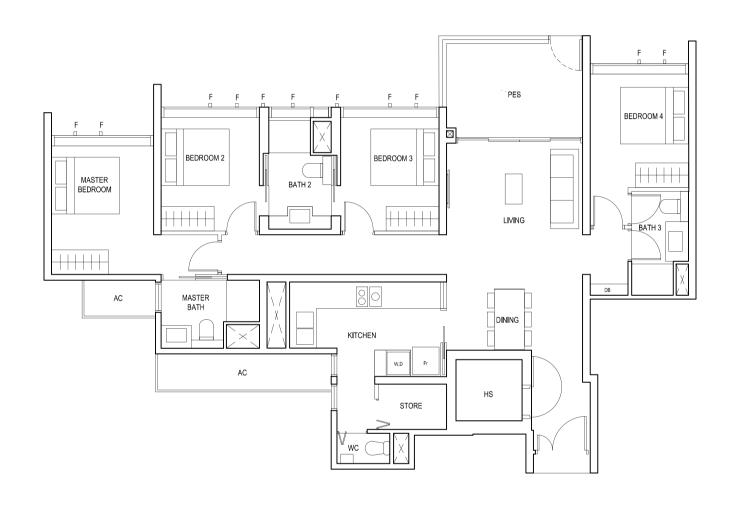

BLK 20

30 31 32 33 27 24 23 20

29 28 35 34 26 25 22 21

BLK 30

BLK 28 BLK 26

4-BEDROOM 4-BEDROOM

### TYPE (4)al

#01-03 #01-12 129 sq m TYPE(4)a

#02-03 to #18-03 #02-12 to #18-12 129 sq m

F - FULL HEIGHT ALUMINIUM FIN

LEGEND:
Fr - FRIDGE DB - DISTRIBUTION BOARD WC - WATER CLOSET W - WASHER D - DRYER
AC - AIRCON LEDGE PES - PRIVATE ENCLOSED SPACE HS - HOUSEHOLD SHELTER