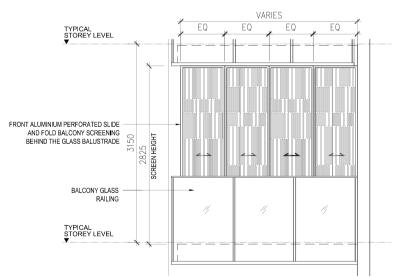

### **ANNEXURE 1**

### APPROVED SCREEN FOR BALCONY AND PRIVATE ENCLOSED SPACE (PES)

BALCONY / PES SCREEN - FRONT ELEVATION (External View)

- NOTES:

  1. THE BALCONY / PES SHALL NOT BE ENCLOSED UNLESS WITH THE APPROVED SCREEN AS SHOWN ABOVE ("APPROVED SCREEN");

  2. BALCONY/ PES SCREEN IS NOT PROVIDED. THE COST OF SCREEN AND INSTALLATION OF THE APPROVED SCREEN SHALL BE BORNE BY THE PURCHASER; AND

  3. ON-SITE VERIFICATION IS NECESSARY TO OBTAIN ACTUAL MEASUREMENTS PRIOR TO FABRICATION AND INSTALLATION OF THE APPROVED SCREEN.

EQ - EQUIDISTANT

Hong Leong Holdings Limited (HLHL) was established in 1968 as the privately-held property development and investment arm of the Hong Leong Group.

As one of the pioneers of the real estate scene in Singapore, HLHL has since emerged as a major player in the property market. As a forward-looking developer that continues to pursue improvement and expansion while maintaining its high design, customer service and sustainability standards, HLHL takes pride in being responsible for some of the most distinctive and iconic residential developments in Singapore.