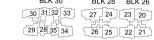

| BLK 30      | BLK 28 BLK 26 |
|-------------|---------------|
| 30 31 32 33 | 27 24 23 20   |
| 29 28 35 34 | 26 25 22 21   |

FULL HEIGHT ALUMINIUM PERFORATED SCREEN LOCATED AT LEVELS: \$1 - #06, #07, #09, #10, #11, #13, #14, #15, #17 & #18 \$2 - #06, #08, #10, #12, #14, #16 & #18 \$3 - #07, #08, #09, #11, #12, #13, #15, #16 & #17

| BLK 30                     | BLK 28 | BLK 26 |
|----------------------------|--------|--------|
| 30 31 32 33<br>29 28 35 34 | 27 24  | 23 20  |

2-BEDROOM PREMIUM

| BLK 30      | BLK 28 | BLK 26 |
|-------------|--------|--------|
| 30 31 32 33 | 27 24  | 23 20  |
| 29 28 35 34 | 26 25  | 22 21  |

| BLK 30      | BLK 28 BLK 26 |
|-------------|---------------|
| 30 31 32 33 | 27 24 23 20   |
| 29 28 35 34 | 26 25 22 21   |