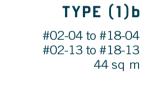

### TYPE (1)a

#02-05 to #18-05 45 sq m

FULL HEIGHT ALUMINIUM PERFORATED SCREEN LOCATED AT LEVELS: \$1 - #03, #05, #07, #09, #11, #13, #15 & #17 \$2 - #02, #04, #06, #08, #10, #12, #14, #16 & #18

LEGEND:
Fr - FRIDGE DB - DISTRIBUTION BOARD W/D - WASHER CUM DRYER
AC - AIRCON LEDGE PES - PRIVATE ENCLOSED SPACE RC - REINFORCED CONCRETE LEDGE