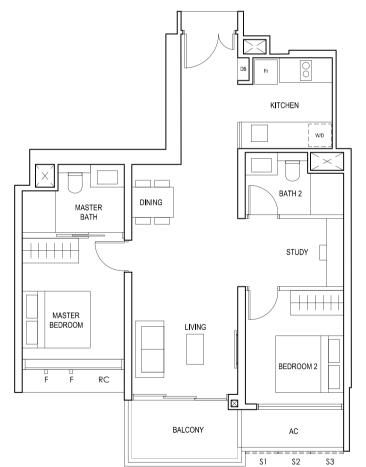

### TYPE (3)d

#02-33 to #18-33 90 sq m

FULL HEIGHT ALUMINIUM FIN LOCATED AT LEVELS:

F1 - #02 to #18 F2 - #02, #05, #06, #09, #10, #13, #14, #17 & #18 F3 - #03, #04, #07, #08, #11, #12, #15 & #16

LEGEND:
Fr - FRIDGE DB - DISTRIBUTION BOARD W/D - WASHER CUM DRYER
AC - AIRCON LEDGE PES - PRIVATE ENCLOSED SPACE RC - REINFORCED CONCRETE LEDGE