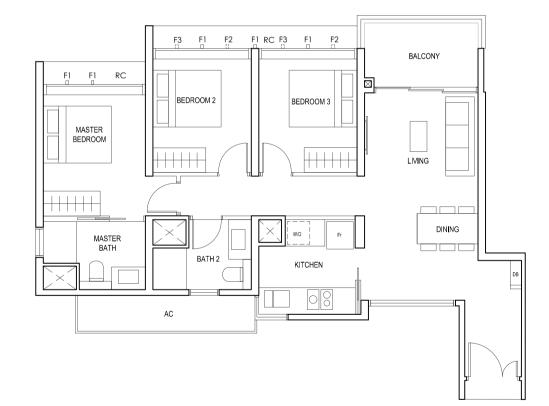

### TYPE (3+1)a1

TYPE (3+1)a

#02-07 to #18-07

110 sq m

#01-07 110 sq m

F - FULL HEIGHT ALUMINIUM FIN

### FULL HEIGHT ALUMINIUM FIN LOCATED AT LEVELS:

F1 - #02 to #18

F2 - #02, #05, #06, #09, #10, #13, #14, #17 & #18 F3 - #03, #04, #07, #08, #11, #12, #15 & #16

LEGEND:
Fr - FRIDGE DB - DISTRIBUTION BOARD WC - WATER CLOSET W - WASHER D - DRYER
AC - AIRCON LEDGE PES - PRIVATE ENCLOSED SPACE RC - REINFORCED CONCRETE LEDGE HS - HOUSEHOLD SHELTER