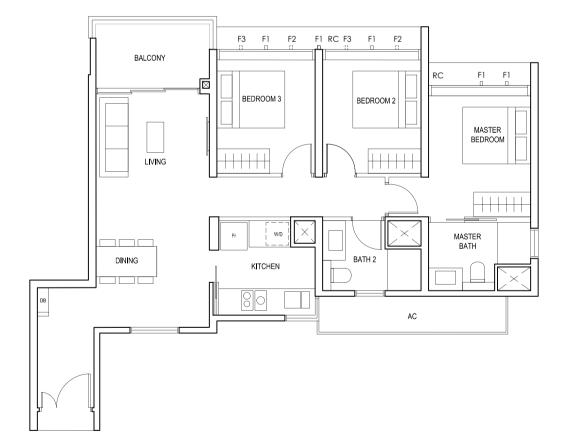

6 25 22 21

BLK 28 BLK 26

### 3-BEDROOM

TYPE (3)c

#03-30 to #18-30 91 sq m



FULL HEIGHT ALUMINIUM FIN LOCATED AT LEVELS: F1 - #03 to #18 F2 - #05, #06, #09, #10, #13, #14, #17 & #18 F3 - #03, #04, #07, #08, #11, #12, #15 & #16



TYPE (3)e

#03-29 to #17-29 87 sq m





07 06 0504 03 16 15 14 13 12 BLK 20

08 09 01 02 17 18 10 11

BLK 30 BLK 28 BLK 26 30 31 32 33 27 24 23 20 29 28 35 34 26 25 22 21

F1 - #03 to #17

FULL HEIGHT ALUMINIUM FIN LOCATED AT LEVELS:

F1 - #05 10 #17 F2 - #05, #06, #09, #10, #13, #14 & #17 F3 - #03, #04, #07, #08, #11, #12, #15 & #16

LEGEND: Fr - FRIDGE DB - DISTRIBUTION BOARD W/D - WASHER CUM DRYER AC - AIRCON LEDGE RC - REINFORCED CONCRETE LEDGE





### TYPE (3)d1

#01-33 90 sq m



F - FULL HEIGHT ALUMINIUM FIN

### TYPE (3)d

#02-33 to #18-33 90 sq m



FULL HEIGHT ALUMINIUM FIN LOCATED AT LEVELS:

F1 - #02 to #18 F2 - #02, #05, #06, #09, #10, #13, #14, #17 & #18 F3 - #03, #04, #07, #08, #11, #12, #15 & #16

LEGEND:
Fr - FRIDGE DB - DISTRIBUTION BOARD W/D - WASHER CUM DRYER
AC - AIRCON LEDGE PES - PRIVATE ENCLOSED SPACE RC - REINFORCED CONCRETE LEDGE

\* AREA INCLUDES AIRCON (AC) LEDGE, BALCONY AND PRIVATE ENCLOSED SPACE (PES).
\* THE BALCONY/PRIVATE ENCLOSED SPACE (PES) SHALL NOT BE ENCLOSED UNLESS WITH THE APPROVED BALCONY/PES SCREEN. FOR AN ILLUSTRATION OF THE APPROVED BALCONY/PES SCREEN, PLEASE REFER TO THE DIAGRAM ANNEXED HERETO AS "ANNEXURE 1".





BLK 28 BLK 26

08 09 01 02 17 18 10 11 07 06 0504 03 16 15 14 13 12

30 31 32 33 27 24 23 20 29 28 35 34 26 25 22 21

BLK 20

BLK 30



### TYPE (3)f1

#05-02 88 sq m



F - FULL HEIGH