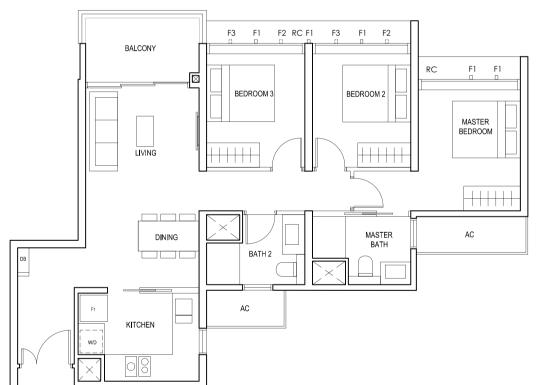

### TYPE (3)a

#06-17 to #18-17 87 sq m

FULL HEIGHT ALUMINIUM FIN LOCATED AT LEVELS:

F1 - #06 to #18 F2 - #06, #09, #10, #13, #14, #17 & #18 F3 - #07, #08, #11, #12, #15 & #16

LEGEND:
Fr - FRIDGE DB - DISTRIBUTION BOARD W/D - WASHER CUM DRYER
AC - AIRCON LEDGE PES - PRIVATE ENCLOSED SPACE RC - REINFORCED CONCRETE LEDGE