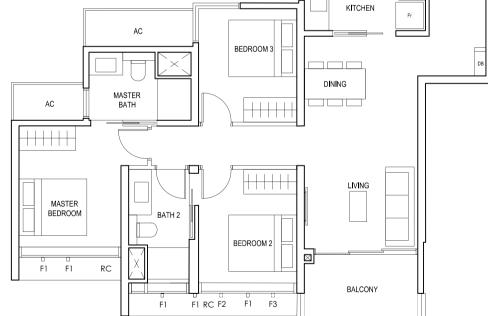

ON BOARD W/D - WASHER CUM DRYER
AC - AIRCON LEDGE PES - PRIVATE ENCLOSED SPACE RC - REINFORCED CONCRETE LEDGE

\* AREA INCLUDES AIRCON (AC) LEDGE, BALCONY AND PRIVATE ENCLOSED SPACE (PES).
\* THE BALCONY/PRIVATE ENCLOSED SPACE (PES) SHALL NOT BE ENCLOSED UNLESS WITH THE APPROVED BALCONY/PES SCREEN. FOR AN ILLUSTRATION OF THE APPROVED BALCONY/PES SCREEN, PLEASE REFER TO THE DIAGRAM ANNEXED HERETO AS "ANNEXURE 1".





08 0901 02 17 1810 11

BLK 20

BLK 30

07 06 0504 03 16 15 14 13 12

30 31 32 33 27 24 23 20

29 28 35 34 26 25 22 21

BLK 28 BLK 26

### 3-BEDROOM

TYPE (3)c

#03-30 to #18-30 91 sq m



FULL HEIGHT ALUMINIUM FIN LOCATED AT LEVELS: F1 - #03 to #18 F2 - #05, #06, #09, #10, #13, #14, #17 & #18 F3 - #03, #04, #07, #08, #11, #12, #15 & #16



TYPE (3)e

#03-29 to #17-29 87 sq m





07 06 0504 03 16 15 14 13 12 BLK 20

08 09 01 02 17 18 10 11

BLK 30 BLK 28 BLK 26 30 31 32 33 27 24 23 20 29 28 35 34 26 25 22 21

F1 - #03 to #17

FULL HEIGHT ALUMINIUM FIN LOCATED AT LEVELS:

F1 - #05 10 #17 F2 - #05, #06, #09, #10, #13, #14 & #17 F3 - #03, #04, #07, #08, #11, #12, #15 & #16

LEGEND: Fr - FRIDGE DB - DISTRIBUTION BOARD W/D - WASHER CUM DRYER AC - AIRCON LEDGE RC - REINFORCED CONCRETE LEDGE





### TYPE (3)d1

#01-33 90 sq m



F - FULL HEIGHT ALUMINIUM FIN

### TYPE (3)d

#02-33 to #18-33 90 sq m



FULL HEIGHT ALUMINIUM FIN LOCATED AT LEVELS:

F1 - #02 to #18 F2 - #02, #05, #06, #09, #10, #13, #14, #17 & #18 F3 - #03, #04, #07, #08, #11, #12, #15 & #16

LEGEND:
Fr - FRIDGE DB - DISTRIBUTION BOARD W/D - WASHER CUM DRYER
AC - AIRCON LEDGE PES - PRIVATE ENCLOSED SPAC