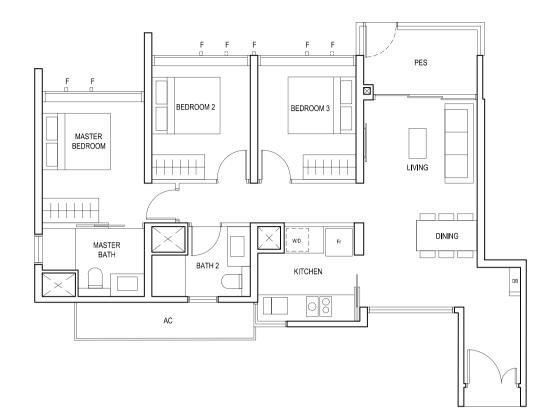

### TYPE (1)a

#02-05 to #18-05 45 sq m

FULL HEIGHT ALUMINIUM PERFORATED SCREEN LOCATED AT LEVELS: \$1 - #03, #05, #07, #09, #11, #13, #15 & #17 \$2 - #02, #04, #06, #08, #10, #12, #14, #16 & #18

LEGEND:
Fr - FRIDGE DB - DISTRIBUTION BOARD W/D - WASHER CUM DRYER
AC - AIRCON LEDGE PES - PRIVATE ENCLOSED SPACE RC - REINFORCED CONCRETE LEDGE

\* AREA INCLUDES AIRCON (AC) LEDGE, BALCONY AND PRIVATE ENCLOSED SPACE (PES).
\* THE BALCONY/PRIVATE ENCLOSED SPACE (PES) SHALL NOT BE ENCLOSED UNLESS WITH THE APPROVED BALCONY/PES SCREEN. FOR AN ILLUSTRATION OF THE APPROVED BALCONY/PES SCREEN, PLEASE REFER TO THE DIAGRAM ANNEXED HERETO AS "ANNEXURE 1".