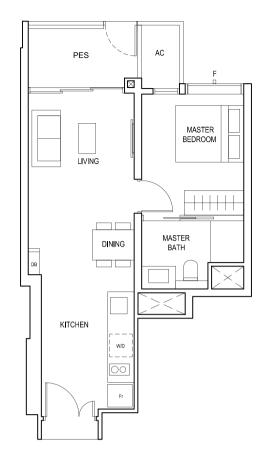

### TYPE (1)a

#02-05 to #18-05 45 sq m

FULL HEIGHT ALUMINIUM PERFORATED SCREEN LOCATED AT LEVELS: \$1 - #03, #05, #07, #09, #11, #13, #15 & #17 \$2 - #02, #04, #06, #08, #10, #12, #14, #16 & #18

LEGEND:
Fr - FRIDGE DB - DISTRIBUTION BOARD W/D - WASHER CUM DRYER
AC - AIRCON LEDGE PES - PRIVATE ENCLOSED SPACE RC - REINFORCED CONCRETE LEDGE