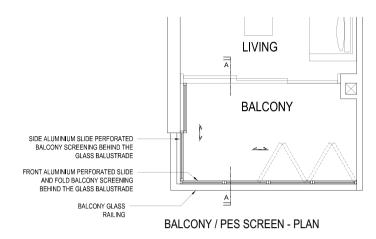

### **ANNEXURE 1**

### APPROVED SCREEN FOR BALCONY AND PRIVATE ENCLOSED SPACE (PES)

BALCONY / PES SCREEN - FRONT ELEVATION (External View)

- NOTES:

  1. THE BALCONY / PES SHALL NOT BE ENCLOSED UNLESS WITH THE APPROVED SCREEN AS SHOWN ABOVE ("APPROVED SCREEN");

  2. BALCONY/ PES SCREEN IS NOT PROVIDED. THE COST OF SCREEN AND INSTALLATION OF THE APPROVED SCREEN SHALL BE BORNE BY THE PURCHASER; AND

  3. ON-SITE VERIFICATION IS NECESSARY TO OBTAIN ACTUAL MEASUREMENTS PRIOR TO FABRICATION AND INSTALLATION OF THE APPROVED SCREEN.