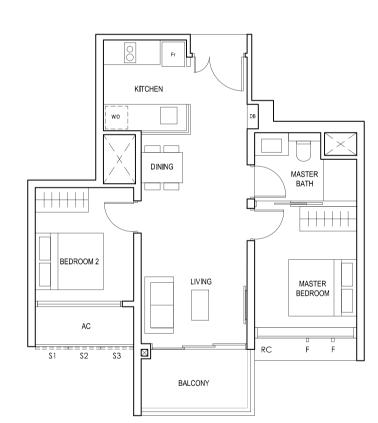

### TYPE (1)a

#02-05 to #18-05 45 sq m

FULL HEIGHT ALUMINIUM PERFORATED SCREEN LOCATED AT LEVELS: \$1 - #03, #05, #07, #09, #11, #13, #15 & #17 \$2 - #02, #04, #06, #08, #10, #12, #14, #16 & #18

LEGEND:
Fr - FRIDGE DB - DISTRIBUTION BOARD W/D - WASHER CUM DRYER
AC - AIRCON LEDGE PES - PRIVATE ENCLOSED SPACE RC - REINFORCED CONCRETE LEDGE