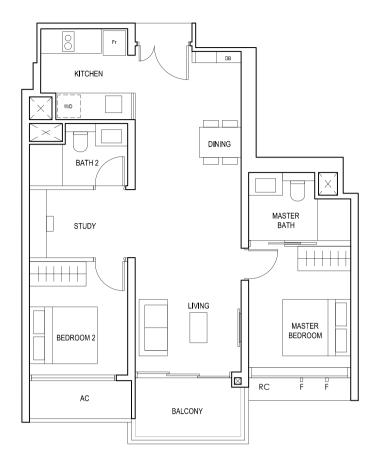

### TYPE (2+1)a

#02-06 to #18-06 75 sq m

TYPE (2+1)b

#02-14 to #18-14

74 sq m

F - FULL HEIGHT ALUMINIUM FIN

FULL HEIGHT ALUMINIUM PERFORATED SCREEN LOCATED AT LEVELS: \$1 - #02, #03, #05, #06, #07, #09, #10, #11, #13, #14, #15, #17 & #18