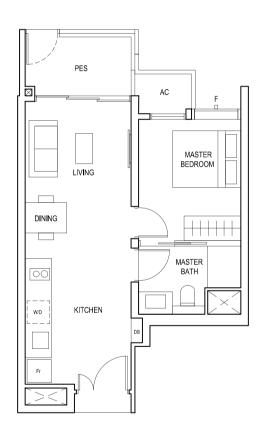

### TYPE (1)a

#02-05 to #18-05 45 sq m

FULL HEIGHT ALUMINIUM PERFORATED SCREEN LOCATED AT LEVELS: \$1 - #03, #05, #07, #09, #11, #13, #15 & #17 \$2 - #02, #04, #06, #08, #10, #12, #14, #16 & #18

LEGEND:
Fr - FRIDGE DB - DISTRIBUTION BOARD W/D - WASHER CUM DRYER
AC - AIRCON LEDGE PES - PRIVATE ENCLOSED SPACE RC - REINFORCED CONCRETE LEDGE