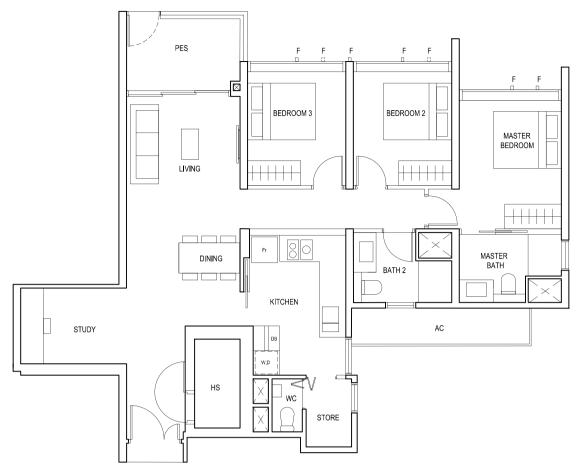

### TYPE (3+1)c1

#01-24 109 sq m

F - FULL HEIGHT ALUMINIUM FIN

## TYPE(3+1)c

#02-24 to #18-24 109 sq m

FULL HEIGHT ALUMINIUM FIN LOCATED AT LEVELS:

F1 - #02 to #18

F2 - #02, #05, #06, #09, #10, #13, #14, #17 & #18 F3 - #03, #04, #07, #08, #11, #12, #15 & #16

LEGEND:
Fr - FRIDGE DB - DISTRIBUTION BOARD WC - WATER CLOSET W - WASHER D - DRYER
AC - AIRCON LEDGE PES - PRIVATE ENCLOSED SPACE RC - REINFORCED CONCRETE LEDGE HS - HOUSEHOLD SHELTER

\* AREA INCLUDES AIRCON (AC) LEDGE, BALCONY AND PRIVATE ENCLOSED SPACE (PES).

\* THE BALCONY/PRIVATE ENCLOSED SPACE (PES) SHALL NOT BE ENCLOSED UNLESS WITH THE APPROVED BALCONY/PES SCREEN. FOR AN ILLUSTRATION OF THE APPROVED BALCONY/PES SCREEN, PLEASE REFER TO THE DIAGRAM ANNEXED HERETO AS "ANNEXURE 1".