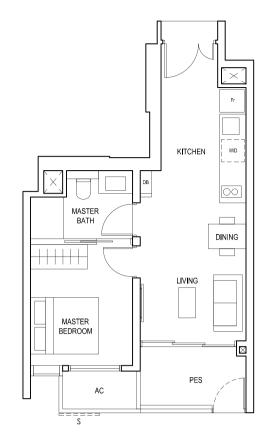

### TYPE (1)a

#02-05 to #18-05 45 sq m

FULL HEIGHT ALUMINIUM PERFORATED SCREEN LOCATED AT LEVELS: \$1 - #03, #05, #07, #09, #11, #13, #15 & #17 \$2 - #02, #04, #06, #08, #10, #12, #14, #16 & #18

LEGEND:
Fr - FRIDGE DB - DISTRIBUTION BOARD W/D - WASHER CUM DRYER
AC - AIRCON LEDGE PES - PRIVATE ENCLOSED SPACE RC - REINFORCED CONCRETE LEDGE

F - FULL HEIGHT ALUMINIUM FIN

KITCHEN

DINING

BATH 1

MASTER

AC

S - FULL HEIGHT ALUMINIUM PERFORATED SCREEN F - FULL HEIGHT ALUMINIUM FIN

LEGEND: Fr - FRIDGE DB - DISTRIBUTION BOARD W/D - WASHER CUM DRYER AC - AIRCON LEDGE PES - PRIVATE ENCLOSED SPACE