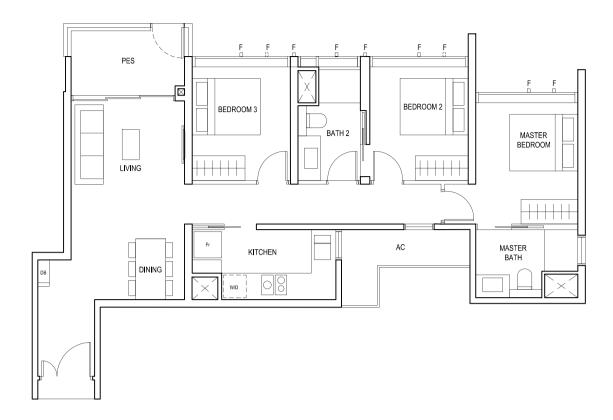

### TYPE (1)a

#02-05 to #18-05 45 sq m

FULL HEIGHT ALUMINIUM PERFORATED SCREEN LOCATED AT LEVELS: \$1 - #03, #05, #07, #09, #11, #13, #15 & #17 \$2 - #02, #04, #06, #08, #10, #12, #14, #16 & #18

LEGEND:
Fr - FRIDGE DB - DISTRIBUTION BOARD W/D - WASHER CUM DRYER
AC - AIRCON LEDGE PES - PRIVATE ENCLOSED SPACE RC - REINFORCED CONCRETE LEDGE