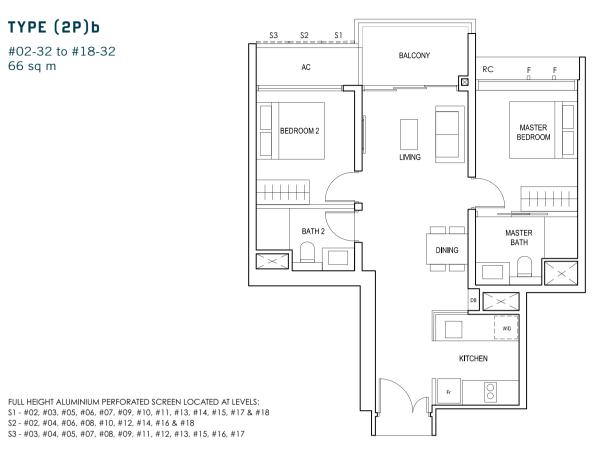

### TYPE (2P)b1

#01-31 66 sq m

S - FULL HEIGHT ALUMINIUM PERFORATED SCREEN

F - FULL HEIGHT ALUMINIUM FIN

TYPE (2P)b

#02-31 to #18-31 66 sq m

\$2 - #02, #04, #06, #08, #10, #12, #14, #16 & #18 \$3 - #03, #04, #05, #07, #08, #09, #11, #12, #13, #15, #16, #17

### TYPE (2P)b

#02-32 to #18-32 66 sq m

F - FULL HEIGHT ALUMINIUM FIN