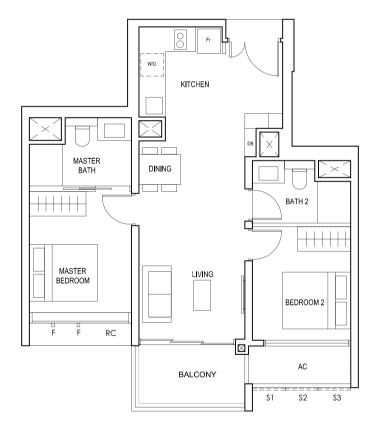

### TYPE (1)a

#02-05 to #18-05 45 sq m

FULL HEIGHT ALUMINIUM PERFORATED SCREEN LOCATED AT LEVELS: \$1 - #03, #05, #07, #09, #11, #13, #15 & #17 \$2 - #02, #04, #06, #08, #10, #12, #14, #16 & #18

LEGEND:
Fr - FRIDGE DB - DISTRIBUTION BOARD W/D - WASHER CUM DRYER
AC - AIRCON LEDGE PES - PRIVATE ENCLOSED SPACE RC - REINFORCED CONCRETE LEDGE