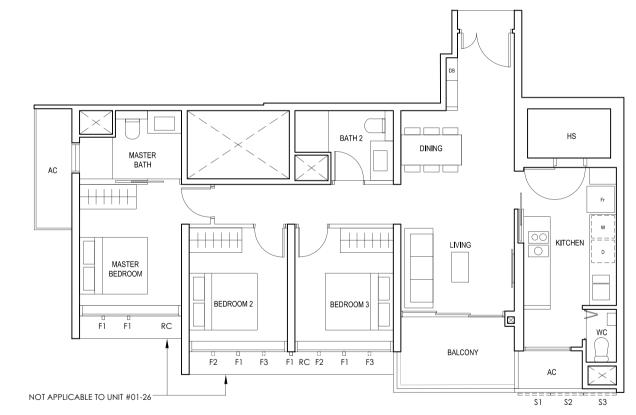

LEVELS:

F1 - #02 to #18

F2 - #02, #05, #06, #09, #10, #13, #14, #17 & #18 F3 - #03, #04, #07, #08, #11, #12, #15 & #16

LEGEND:
Fr - FRIDGE DB - DISTRIBUTION BOARD WC - WATER CLOSET W - WASHER D - DRYER
AC - AIRCON LEDGE PES - PRIVATE ENCLOSED SPACE RC - REINFORCED CONCRETE LEDGE HS - HOUSEHOLD SHELTER

\* AREA INCLUDES AIRCON (AC) LEDGE, BALCONY AND PRIVATE ENCLOSED SPACE (PES).

\* THE BALCONY/PRIVATE ENCLOSED SPACE (PES) SHALL NOT BE ENCLOSED UNLESS WITH THE APPROVED BALCONY/PES SCREEN. FOR AN ILLUSTRATION OF THE APPROVED BALCONY/PES SCREEN, PLEASE REFER TO THE DIAGRAM ANNEXED HERETO AS "ANNEXURE 1".



BLK 30 BLK 28 BLK 26 30 31 32 33 27 24 23 20

29 28 35 34 26 25 22 21





### 3-BEDROOM PREMIUM

### TYPE (3Y)d

#03-34 to #17-34 99 sq m



### TYPE (3Y)e

#01-26 to #18-26 97 sq m



FULL HEIGHT ALUMINIUM PERFORATED SCREEN LOCATED AT LEVELS: S1 - #01, #02, #03, #05, #06, #07, #09, #10, #11, #13, #14, #15, #17 & #18 S2 - #02, #04, #06, #08, #10, #12, #14, #16 & #18

\$3 - #01, #03, #04, #05, #07, #08, #09, #11, #12, #13, #15, #16, #17

FULL HEIGHT ALUMINIUM FIN LOCATED AT LEVELS:

F1 - #01 to #18 F2 - #01, #02, #05, #06, #09, #10, #13, #14, #17 & #18 F3 - #03, #04, #07, #08, #11, #12, #15 & #16

LEGEND:
Fr - FRIDGE DB - DISTRIBUTION BOARD WC - WATER CLOSET W - WASHER D - DRYER
AC - AIRCON LEDGE RC - REINFORCED CONCRETE LEDGE HS - HOUSEHOLD SHELTER

\* AREA INCLUDES AIRCON (AC) LEDGE, BALCONY AND PRIVATE ENCLOSED SPACE (PES).

\* THE BALCONY/PRIVATE ENCLOSED SPACE (PES) SHALL NOT BE ENCLOSED UNLESS WITH THE APPROVED BALCONY/PES SCREEN. FOR AN ILLUSTRATION OF THE APPROV