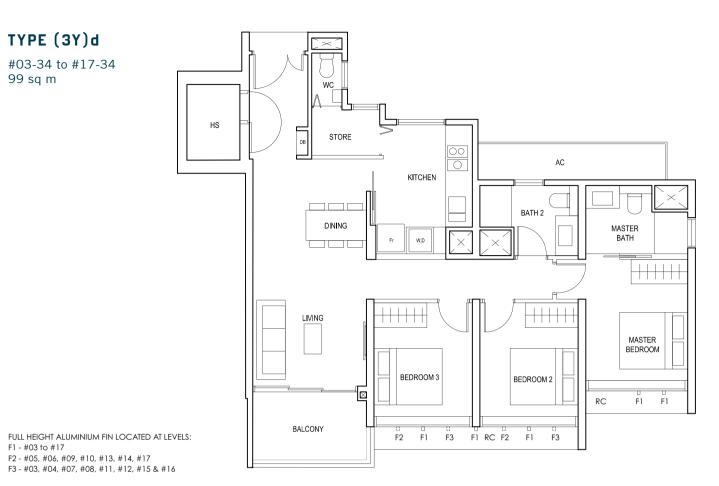

, #17

FULL HEIGHT ALUMINIUM FIN LOCATED AT LEVELS:

F1 - #02 to #18

F2 - #02, #05, #06, #09, #10, #13, #14, #17 & #18 F3 - #03, #04, #07, #08, #11, #12, #15 & #16

LEGEND:
Fr - FRIDGE DB - DISTRIBUTION BOARD WC - WATER CLOSET W - WASHER D - DRYER
AC - AIRCON LEDGE PES - PRIVATE ENCLOSED SPACE RC - REINFORCED CONCRETE LEDGE HS - HOUSEHOLD SHELTER

\* AREA INCLUDES AIRCON (AC) LEDGE, BALCONY AND PRIVATE ENCLOSED SPACE (PES).

\* THE BALCONY/PRIVATE ENCLOSED SPACE (PES) SHALL NOT BE ENCLOSED UNLESS WITH THE APPROVED BALCONY/PES SCREEN. FOR AN ILLUSTRATION OF THE APPROVED BALCONY/PES SCREEN, PLEASE REFER TO THE DIAGRAM ANNEXED HERETO AS "ANNEXURE 1".



BLK 30 BLK 28 BLK 26 30 31 32 33 27 24 23 20

29 28 35 34 26 25 22 21





### 3-BEDROOM PREMIUM

### TYPE (3Y)d

#03-34 to #17-34 99 sq m



### TYPE (3Y)e

#01-26 to #18-26 97 sq m



FULL HEIGHT ALUMINIUM PERFORATED SCREEN LOCATED AT LEVELS: S1 - #01, #02, #03, #05, #06, #07, #09, #10, #11, #13, #14, #15, #17 & #18 S2 - #02, #04, #06, #08, #10, #12, #14, #16 & #18

\$3 - #01, #03, #04, #05, #07, #08, #09, #11, #12, #13, #15, #16, #17

FULL HEIGHT ALUMINIUM FIN LOCATED AT LEVELS:

F1 - #01 to #18 F2 - #01, #02, #05, #06, #09, #10, #13, #14, #17 & #18 F3 - #03, #04, #07, #08, #11, #12, #15 & #16

LEGEND:
Fr - FRIDGE DB - DISTRIBUTION BOARD WC - WATER CLOSET W - WASHER D - DRYER
AC - AIRCON LEDGE RC - REINFORCED CONCRETE LEDGE HS - HOUSEHOLD SHELTER

\* AREA INCLUDES AIRCON (AC) LEDGE, BALCONY AND PRIVATE ENCLOSED SPACE (PES).

\* THE BALCONY/PRIVATE ENCLOSED SPACE (PES) SHALL NOT BE ENCLOSED UNLESS WITH THE APPROVED BALCONY/P