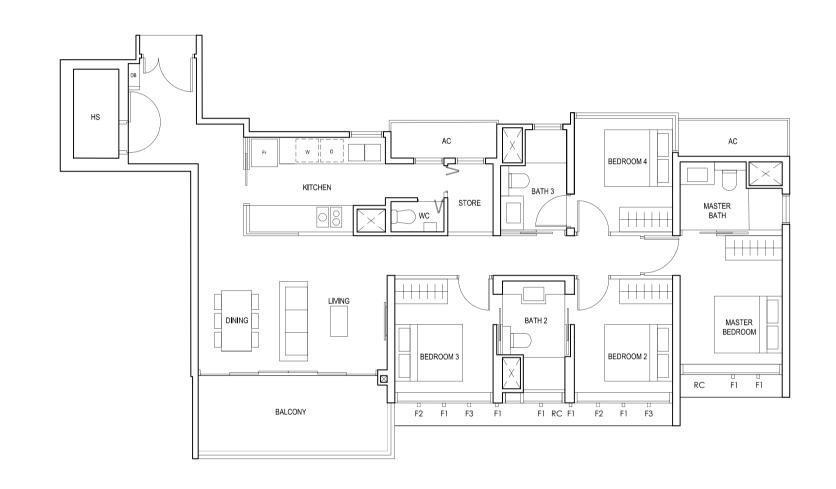

BLK 20

30 31 32 33 27 24 23 20

29 28 35 34 26 25 22 21

BLK 30

BLK 28 BLK 26

4-BEDROOM 4-BEDROOM

### TYPE (4)al

#01-03 #01-12 129 sq m TYPE(4)a

#02-03 to #18-03 #02-12 to #18-12 129 sq m

F - FULL HEIGHT ALUMINIUM FIN

LEGEND:
Fr - FRIDGE DB - DISTRIBUTION BOARD WC - WATER CLOSET W - WASHER D - DRYER
AC - AIRCON LEDGE PES - PRIVATE ENCLOSED SPACE HS - HOUSEHOLD SHELTER