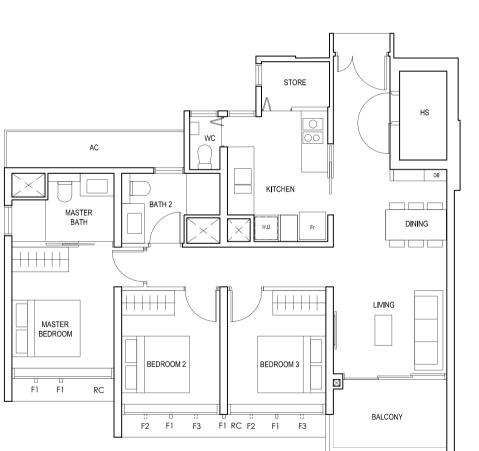

BALCONY/PES SCREEN, PLEASE REFER TO THE DIAGRAM ANNEXED HERETO AS "ANNEXURE 1".





BLK 28 BLK 26

08 09 01 02 17 18 10 11 07 06 0504 03 16 15 14 13 12

30 31 32 33 27 24 23 20 29 28 35 34 26 25 22 21

BLK 20

BLK 30



### TYPE (3)f1

#05-02 88 sq m



F - FULL HEIGHT ALUMINIUM FIN



TYPE (3)f #06-02 to #18-02

88 sq m



F1 - #06 to #18

F2 - #06 10 #16 F2 - #06, #09, #10, #13, #14, #17 & #18 F3 - #07, #08, #11, #12, #15 & #16

LEGEND:
Fr - FRIDGE DB - DISTRIBUTION BOARD W/D - WASHER CUM DRYER
AC - AIRCON LEDGE PES - PRIVATE ENCLOSED SPACE RC - REINFORCED CONCRETE LEDGE



| BLK 30      | BLK 28 | BLK 26 |
|-------------|--------|--------|
| 30 31 32 33 | 27 24  | 23 20  |
| 29 28 35 34 | 26 25  | 22 21  |





TYPE (3Y)al

#01-16

102 sq m



#01-22



F - FULL HEIGHT ALUMINIUM FIN



98 sq m

TYPE (3Y)b

#02-22 to #18-22 98 sq m

08 09 01 02 17 18 10 11 07 06 0504 03 16 15 14 13 12 BLK 20

BLK 30 BLK 28 BLK 26 30 31 32 33 27 24 23 20 29 28 35 34 26 25 22 21

F1 - #02 to #18

FULL HEIGHT ALUMINIUM FIN LOCATED AT LEVELS:

F2 - #02, #05, #06, #09, #10, #13, #14, #17 & #18 F3 - #03, #04, #07, #08, #11, #12, #15 & #16

LEGEND:
Fr - FRIDGE DB - DISTRIBUTION BOARD WC - WATER CLOSET W - WASHER D - DRYER
AC - AIRCON LEDGE PES - PRIVATE ENCLOSED SPACE RC - REINFORCED CONCRETE LEDGE HS - HOUSEHOLD SHELTER

\* AREA INCLUDES AIRCON (AC) LEDGE, BALCONY AND PRIVATE ENCLOSED SPACE (PES).

\* THE BALCONY/PRIVATE ENCLOSED SPACE (PES) SHALL NOT BE ENCLOSED UNLESS WITH THE APPROVED BALCONY/PES SCREEN. FOR AN ILLUSTRATION OF THE APPROVED BALCONY/PES SCREEN, PLEASE REFER TO THE DIAGRAM AN