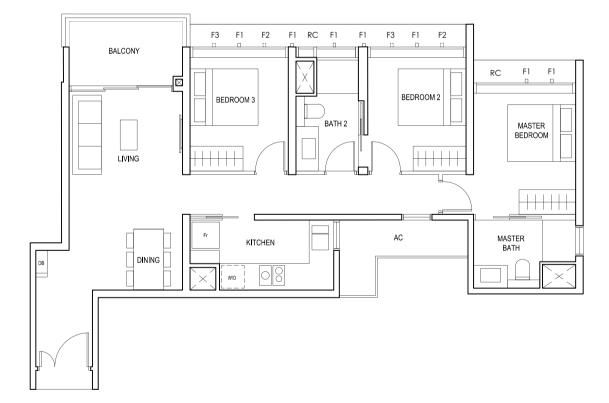

### TYPE (2)a

#06-01 to #18-01 #06-10 to #18-10 60 sq m

FULL HEIGHT ALUMINIUM PERFORATED SCREEN LOCATED AT LEVELS: \$1 - #06, #07, #09, #10, #11, #13, #14, #15, #17 & #18 \$2 - #06, #08, #10, #12, #14, #16 & #18 \$3 - #07, #08, #09, #11, #12, #13, #15, #16 & #17