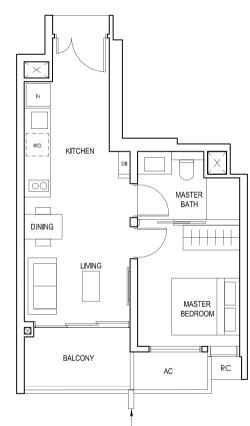

### TYPE (1)a

#02-05 to #18-05 45 sq m

FULL HEIGHT ALUMINIUM PERFORATED SCREEN LOCATED AT LEVELS: \$1 - #03, #05, #07, #09, #11, #13, #15 & #17 \$2 - #02, #04, #06, #08, #10, #12, #14, #16 & #18

LEGEND:
Fr - FRIDGE DB - DISTRIBUTION BOARD W/D - WASHER CUM DRYER
AC - AIRCON LEDGE PES - PRIVATE ENCLOSED SPACE RC - REINFORCED CONCRETE LEDGE