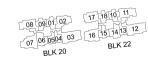

ТҮРЕ (1)Ы

#01-04

#01-13 44 sq m

08 09 01 02 17 18 10 11 07 06 0504 03 16 15 14 13 12 BLK 20

BLK 30 BLK 28 BLK 26 30 31 32 33 27 24 23 20 29 28 35 34 26 25 22 21

LEGEND:
Fr - FRIDGE DB - DISTRIBUTION BOARD W/D - WASHER CUM DRYER
AC - AIRCON LEDGE PES - PRIVATE ENCLOSED SPACE RC - REINFORCED CONCRETE LEDGE