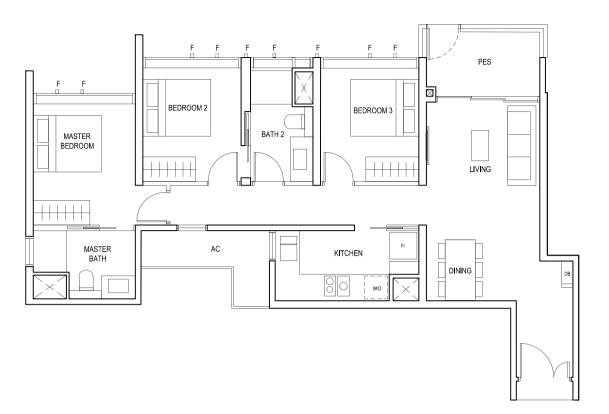

## TYPE(3+1)c

#02-24 to #18-24 109 sq m

FULL HEIGHT ALUMINIUM FIN LOCATED AT LEVELS:

F1 - #02 to #18

F2 - #02, #05, #06, #09, #10, #13, #14, #17 & #18 F3 - #03, #04, #07, #08, #11, #12, #15 & #16

LEGEND:
Fr - FRIDGE DB - DISTRIBUTION BOARD WC - WATER CLOSET W - WASHER D - DRYER
AC - AIRCON LEDGE PES - PRIVATE ENCLOSED SPACE RC - REINFORCED CONCRETE LEDGE HS - HOUSEHOLD SHELTER

\* AREA INCLUDES AIRCON (AC) LEDGE, BALCONY AND PRIVATE ENCLOSED SPACE (PES).

\* THE BALCONY/PRIVATE ENCLOSED SPACE (PES) SHALL NOT BE ENCLOSED UNLESS WITH THE APPROVED BALCONY/PES SCREEN. FOR AN ILLUSTRATION OF THE APPROVED BALCONY/PES SCREEN, PLEASE REFER TO THE DIAGRAM ANNEXED HERETO AS "ANNEXURE 1".