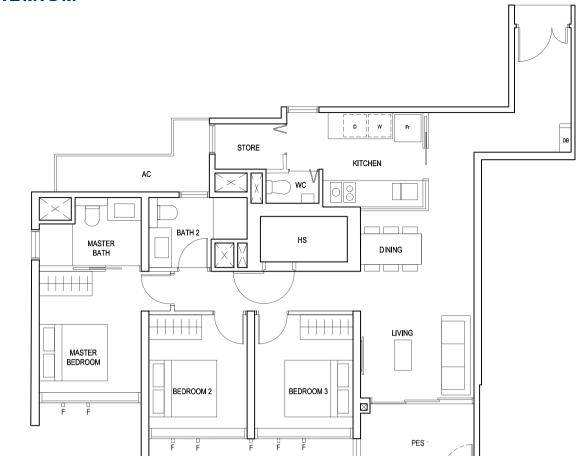

o #18-22 98 sq m

08 09 01 02 17 18 10 11 07 06 0504 03 16 15 14 13 12 BLK 20

BLK 30 BLK 28 BLK 26 30 31 32 33 27 24 23 20 29 28 35 34 26 25 22 21

F1 - #02 to #18

FULL HEIGHT ALUMINIUM FIN LOCATED AT LEVELS:

F2 - #02, #05, #06, #09, #10, #13, #14, #17 & #18 F3 - #03, #04, #07, #08, #11, #12, #15 & #16

LEGEND:
Fr - FRIDGE DB - DISTRIBUTION BOARD WC - WATER CLOSET W - WASHER D - DRYER
AC - AIRCON LEDGE PES - PRIVATE ENCLOSED SPACE RC - REINFORCED CONCRETE LEDGE HS - HOUSEHOLD SHELTER

\* AREA INCLUDES AIRCON (AC) LEDGE, BALCONY AND PRIVATE ENCLOSED SPACE (PES).

\* THE BALCONY/PRIVATE ENCLOSED SPACE (PES) SHALL NOT BE ENCLOSED UNLESS WITH THE APPROVED BALCONY/PES SCREEN. FOR AN ILLUSTRATION OF THE APPROVED BALCONY/PES SCREEN, PLEASE REFER TO THE DIAGRAM ANNEXED HERETO AS "ANNEXURE 1".



F - FULL HEIGHT ALUMINIUM FIN

### TYPE (3Y)a

#02-16 to #18-16 102 sq m



FULL HEIGHT ALUMINIUM FIN LOCATED AT LEVELS:

F1 - #02 to #18 F2 - #02, #05, #06, #09, #10, #13, #14, #17 & #18 F3 - #03, #04, #07, #08, #11, #12, #15 & #16

LEGEND:
Fr - FRIDGE DB - DISTRIBUTION BOARD WC - WATER CLOSET W - WASHER D - DRYER
AC - AIRCON LEDGE PES - PRIVATE ENCLOSED SPACE RC - REINFORCED CONCRETE LEDGE HS - HOUSEHOLD SHELTER

\* AREA INCLUDES AIRCON (AC) LEDGE, BALCONY AND PRIVATE ENCLOSED SPACE (PES).

\* THE BALCONY/PRIVATE ENCLOSED SPACE (PES) SHALL NOT BE ENCLOSED UNLESS WITH THE APPROVED BALCONY/PES SCREEN. FOR AN ILLUSTRATION OF THE APPROVED BALCONY/PES SCREEN, PLEASE REFER TO THE DIAGRAM ANNEXED HERETO AS "ANNEXURE 1".



BLK 20

BLK 30



BLK 28 BLK 26

30 31 32 33 27 24 23 20

29 28 35 34