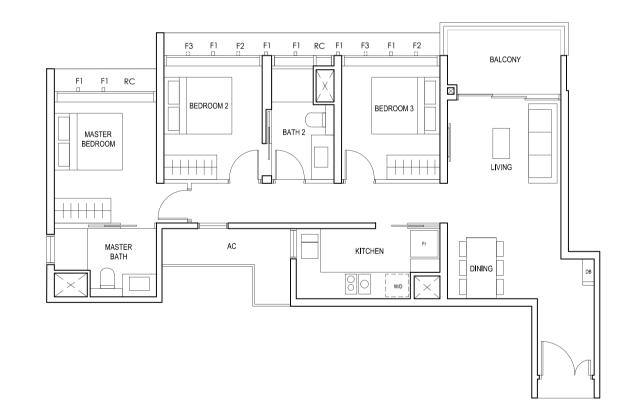

### TYPE (1)a

#02-05 to #18-05 45 sq m

FULL HEIGHT ALUMINIUM PERFORATED SCREEN LOCATED AT LEVELS: \$1 - #03, #05, #07, #09, #11, #13, #15 & #17 \$2 - #02, #04, #06, #08, #10, #12, #14, #16 & #18

LEGEND:
Fr - FRIDGE DB - DISTRIBUTION BOARD W/D - WASHER CUM DRYER
AC - AIRCON LEDGE PES - PRIVATE ENCLOSED SPACE RC - REINFORCED CONCRETE LEDGE

F - FULL HEIGHT ALUMINIUM FIN

KITCHEN

DINING

BATH 1

MASTER

AC

S - FULL HEIGHT ALUMINIUM PERFORATED SCREEN F - FULL HEIGHT ALUMINIUM FIN

LEGEND: Fr - FRIDGE DB - DISTRIBUTION BOARD W/D - WASHER CUM DRYER AC - AIRCON LEDGE PES - PRIVATE ENCLOSED SPACE