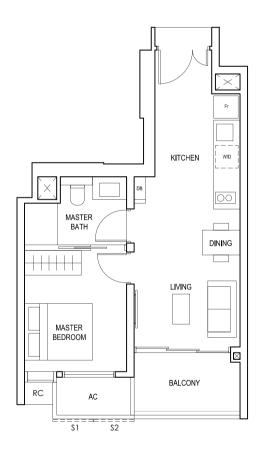

### TYPE (1)a

#02-05 to #18-05 45 sq m

FULL HEIGHT ALUMINIUM PERFORATED SCREEN LOCATED AT LEVELS: \$1 - #03, #05, #07, #09, #11, #13, #15 & #17 \$2 - #02, #04, #06, #08, #10, #12, #14, #16 & #18

LEGEND:
Fr - FRIDGE DB - DISTRIBUTION BOARD W/D - WASHER CUM DRYER
AC - AIRCON LEDGE PES - PRIVATE ENCLOSED SPACE RC - REINFORCED CONCRETE LEDGE

F - FULL HEIGHT ALUMINIUM FIN

KITCHEN

DINING

BATH 1

MASTER

AC

S - FULL HEIGHT ALUMINIUM PERFORATED SCREEN F - FULL HEIGHT ALUMINIUM FIN

LEGEND: Fr - FRIDGE DB - DISTRIBUTION BOARD W/D - WASHER CUM DRYER AC - AIRCON LEDGE PES - PRIVATE ENCLOSED SPACE