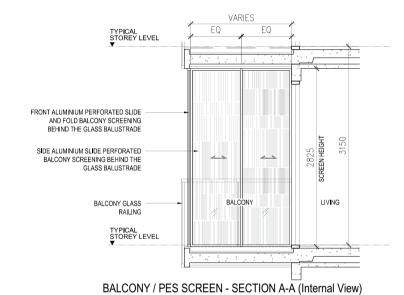

### **ANNEXURE 1**

### APPROVED SCREEN FOR BALCONY AND PRIVATE ENCLOSED SPACE (PES)

BALCONY / PES SCREEN - FRONT ELEVATION (External View)

- NOTES:

  1. THE BALCONY / PES SHALL NOT BE ENCLOSED UNLESS WITH THE APPROVED SCREEN AS SHOWN ABOVE ("APPROVED SCREEN");

  2. BALCONY/ PES SCREEN IS NOT PROVIDED. THE COST OF SCREEN AND INSTALLATION OF THE APPROVED SCREEN SHALL BE BORNE BY THE PURCHASER; AND

  3. ON-SITE VERIFICATION IS NECESSARY TO OBTAIN ACTUAL MEASUREMENTS PRIOR TO FABRICATION AND INSTALLATION OF THE APPROVED SCREEN.

EQ - EQUIDISTANT

Hong Leong Holdings Limited (HLHL) was established in 1968 as the privately-held property development and investment arm of the Hong Leong Group.

As one of the pioneers of the real estate scene in Singapore, HLHL has since emerged as a major player in the property market. As a forward-looking developer that continues to pursue improvement and expansion while maintaining its high design, customer service and sustainability standards, HLHL takes pride in being responsible for some of the most distinctive and iconic residential developments in Singapore.