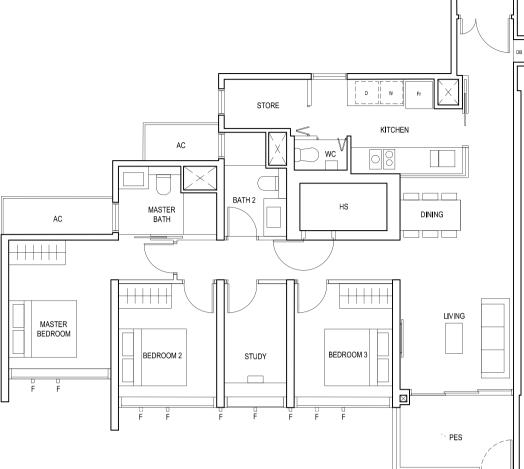

TYPE (3Y)b

#02-22 to #18-22 98 sq m

08 09 01 02 17 18 10 11 07 06 0504 03 16 15 14 13 12 BLK 20

BLK 30 BLK 28 BLK 26 30 31 32 33 27 24 23 20 29 28 35 34 26 25 22 21

F1 - #02 to #18

FULL HEIGHT ALUMINIUM FIN LOCATED AT LEVELS:

F2 - #02, #05, #06, #09, #10, #13, #14, #17 & #18 F3 - #03, #04, #07, #08, #11, #12, #15 & #16

LEGEND:
Fr - FRIDGE DB - DISTRIBUTION BOARD WC - WATER CLOSET W - WASHER D - DRYER
AC - AIRCON LEDGE PES - PRIVATE ENCLOSED SPACE RC - REINFORCED CONCRETE LEDGE HS - HOUSEHOLD SHELTER

\* AREA INCLUDES AIRCON (AC) LEDGE, BALCONY AND PRIVATE ENCLOSED SPACE (PES).

\* THE BALCONY/PRIVATE ENCLOSED SPACE (PES) SHALL NOT BE ENCLOSED UNLESS WITH THE APPROVED BALCONY/PES SCREEN. FOR AN ILLUSTRATION OF THE APPROVED BALCONY/PES SCREEN, PLEASE REFER TO THE DIAGRAM ANNEXED HERETO AS "ANNEXURE 1".