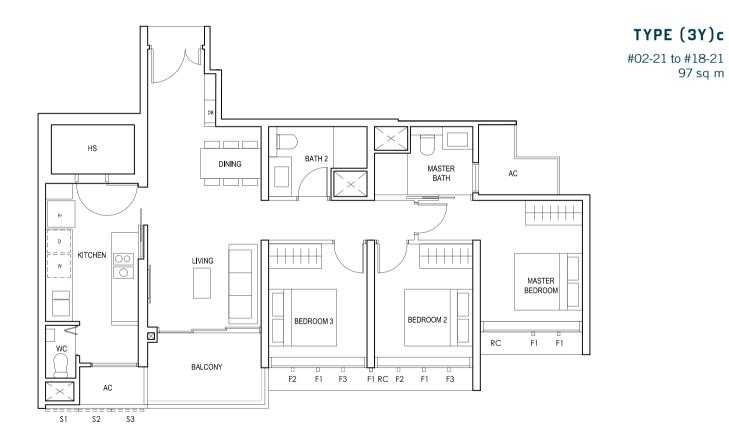

| BLK 30      | BLK 28 BLK 26 |
|-------------|---------------|
| 30 31 32 33 | 27 24 23 20   |
| 29 28 35 34 | 26 25 22 21   |

#01-21 97 sq m

97 sq m

S - FULL HEIGHT ALUMINIUM PERFORATED SCREEN

F - FULL HEIGHT ALUMINIUM FIN