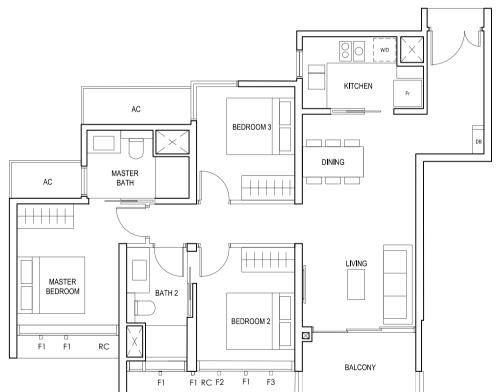

16

LEGEND:
Fr - FRIDGE DB - DISTRIBUTION BOARD W/D - WASHER CUM DRYER
AC - AIRCON LEDGE PES - PRIVATE ENCLOSED SPACE RC - REINFORCED CONCRETE LEDGE

\* AREA INCLUDES AIRCON (AC) LEDGE, BALCONY AND PRIVATE ENCLOSED SPACE (PES).
\* THE BALCONY/PRIVATE ENCLOSED SPACE (PES) SHALL NOT BE ENCLOSED UNLESS WITH THE APPROVED BALCONY/PES SCREEN. FOR AN ILLUSTRATION OF THE APPROVED BALCONY/PES SCREEN, PLEASE REFER TO THE DIAGRAM ANNEXED HERETO AS "ANNEXURE 1".





08 0901 02 17 1810 11

BLK 20

BLK 30

07 06 0504 03 16 15 14 13 12

30 31 32 33 27 24 23 20

29 28 35 34 26 25 22 21

BLK 28 BLK 26

### 3-BEDROOM

TYPE (3)c

#03-30 to #18-30 91 sq m



FULL HEIGHT ALUMINIUM FIN LOCATED AT LEVELS: F1 - #03 to #18 F2 - #05, #06, #09, #10, #13, #14, #17 & #18 F3 - #03, #04, #07, #08, #11, #12, #15 & #16



TYPE (3)e

#03-29 to #17-29 87 sq m





07 06 0504 03 16 15 14 13 12 BLK 20

08 09 01 02 17 18 10 11

BLK 30 BLK 28 BLK 26 30 31 32 33 27 24 23 20 29 28 35 34 26 25 22 21

F1 - #03 to #17

FULL HEIGHT ALUMINIUM FIN LOCATED AT LEVELS:

F1 - #05 10 #17 F2 - #05, #06, #09, #10, #13, #14 & #17 F3 - #03, #04, #07, #08, #11, #12, #15 & #16

LEGEND: Fr - FRIDGE DB - DISTRIBUTION BOARD W/D - WASHER CUM DRYER AC - AIRCON LEDGE RC - REINFORCED CONCRETE LEDGE





### TYPE (3)d1

#01-33 90 sq m



F - FULL HEIGHT ALUMINIUM FIN

### TYPE (3)d

#02-33 to #18-33 90 sq m



FULL HEIGHT ALUMINIUM FIN LOCATED AT LEVELS:

F1 - #02 to #18 F2 - #02, #05, #06, #09, #10, #13, #14, #17 & #18 F3 - #03, #04, #07, #08, #11, #12, #15 & #16

LEGEND:
Fr - FRIDGE DB - DISTRIBUTION BOARD W/D - WASHER CUM DRYER
AC - A