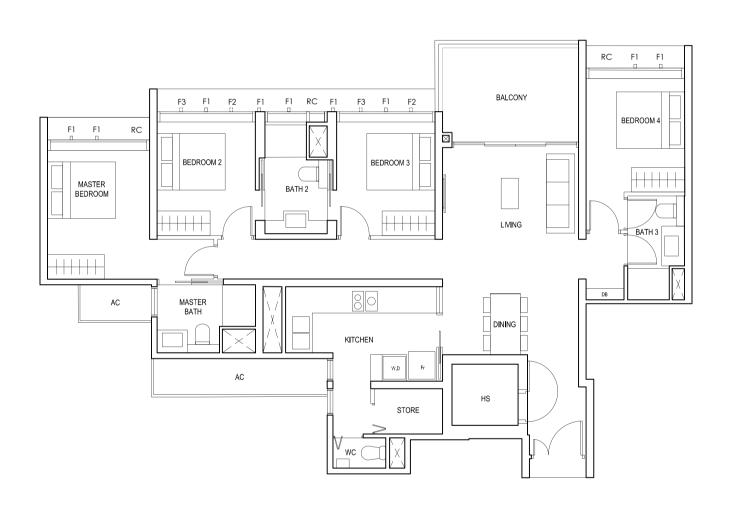

4-BEDROOM 4-BEDROOM

### ТҮРЕ(4)Ы

#01-27 130 sq m TYPE(4)b

#02-27 to #18-27 130 sq m

08 09 01 02 17 18 10 11 07 06 0504 03 16 15 14 13 12 BLK 20

BLK 30 BLK 28 BLK 26 30 31 32 33 27 24 23 20 29 28 35 34 26 25 22 21

F - FULL HEIGHT ALUMINIUM FIN