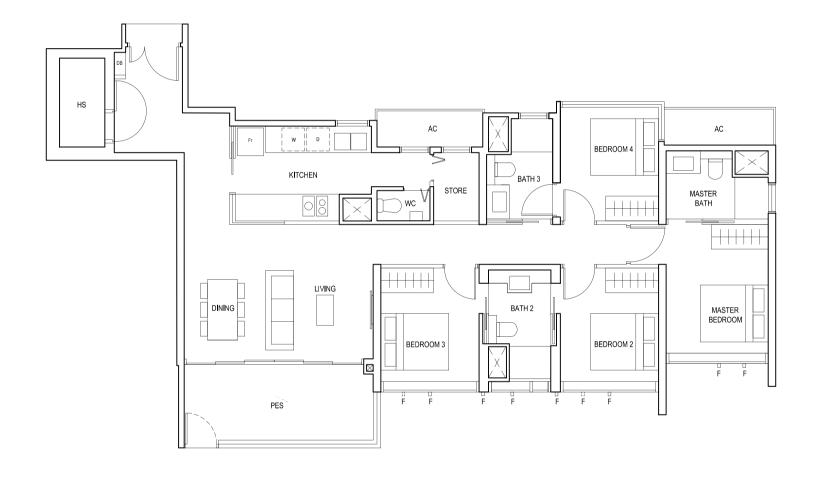

BLK 20

30 31 32 33 27 24 23 20

29 28 35 34 26 25 22 21

BLK 30

BLK 28 BLK 26

4-BEDROOM 4-BEDROOM

### TYPE (4)al

#01-03 #01-12 129 sq m TYPE(4)a

#02-03 to #18-03 #02-12 to #18-12 129 sq m

F - FULL HEIGHT ALUMINIUM FIN

LEGEND:
Fr - FRIDGE DB - DISTRIBUTION BOARD WC - WATER CLOSET W - WASHER D - DRYER
AC - AIRCON LEDGE PES - PRIVATE ENCLOSED SPACE HS - HOUSEHOLD SHELTER