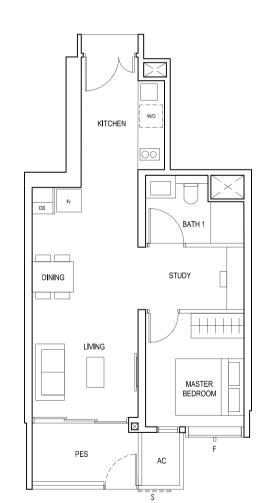

EXURE 1".

RC COLUMN ONLY APPLICABLE TO UNIT #02 - 13 TO #18 - 13 -





TYPE (1+1)b1

#01-14

53 sq m

## (with Study)

#01-06 52 sq m

### TYPE (1)c1

#01-32 48 sq m



F - FULL HEIGHT ALUMINIUM FIN

F - FULL HEIGHT ALUMINIUM FIN

### TYPE (1)d1

#05-09 #05-18 46 sq m





BLK 30 BLK 28 BLK 26 30 31 32 33 27 24 23 20 29 28 35 34 26 25 22 21

LEGEND: Fr - FRIDGE DB - DISTRIBUTION BOARD W/D - WASHER CUM DRYER AC - AIRCON LEDGE PES - PRIVATE ENCLOSED SPACE

\* AREA INCLUDES AIRCON (AC) LEDGE, BALCONY AND PRIVATE ENCLOSED SPACE (PES).
\* THE BALCONY/PRIVATE ENCLOSED SPACE (PES) SHALL NOT BE ENCLOSED UNLESS WITH THE APPROVED BALCONY/PES SCREEN. FOR AN ILLUSTRATION OF THE APPROVED BALCONY/PES SCREEN, PLEASE REFER TO THE DIAGRAM ANNEXED HERETO AS "ANNEXURE 1".



F - FULL HEIGHT ALUMINIUM FIN



KITCHEN

DINING

BATH 1

MASTER

AC

S - FULL HEIGHT ALUMINIUM PERFORATED SCREEN F - FULL HEIGHT ALUMINIUM FIN

LEGEND: Fr - FRIDGE DB - DISTRIBUTION BOARD W/D - WASHER CUM DRYER AC - AIRCON LEDGE PES - PRIVATE ENCLOSED SPACE

\* AREA INCLUDES AIRCON (AC) LEDGE, BALCONY AND PRIVATE ENCLOSED SPACE (PES).

\* THE BALCONY/PRIVATE ENCLOSED SPACE (PES) SHALL NOT BE ENCLOSED UNLESS WITH THE APPROVED BALCONY/PES SCREEN. FOR AN ILLUSTRATION OF THE APPROVED BALCONY/PES SCREEN, PLEASE REFER TO THE DIAGRAM ANNEXED HERETO AS "ANNEXURE 1".

08 0901 02 17 1810 11 BLK 20

BLK 28 BLK 26 BLK 30 30 31 32 33 27 24 23 20 29 28 35 34 26 25 22 21





2-BEDROOM 2-BEDROOM

### TYPE (2)a1

#05-01 #05-10 60 sq m



S - FULL HEIGHT ALUMINIUM PERFORATED SCREEN

F - FULL HEIGHT ALUMINIUM FIN

### TYPE (2)a

#06-01