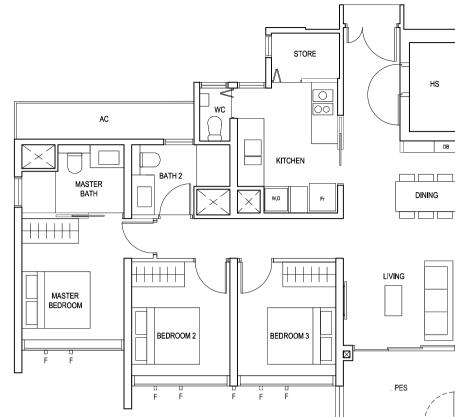

R AN ILLUSTRATION OF THE APPROVED BALCONY/PES SCREEN, PLEASE REFER TO THE DIAGRAM ANNEXED HERETO AS "ANNEXURE 1".





BLK 28 BLK 26

08 09 01 02 17 18 10 11 07 06 0504 03 16 15 14 13 12

30 31 32 33 27 24 23 20 29 28 35 34 26 25 22 21

BLK 20

BLK 30



### TYPE (3)f1

#05-02 88 sq m



F - FULL HEIGHT ALUMINIUM FIN



TYPE (3)f #06-02 to #18-02

88 sq m



F1 - #06 to #18

F2 - #06 10 #16 F2 - #06, #09, #10, #13, #14, #17 & #18 F3 - #07, #08, #11, #12, #15 & #16

LEGEND:
Fr - FRIDGE DB - DISTRIBUTION BOARD W/D - WASHER CUM DRYER
AC - AIRCON LEDGE PES - PRIVATE ENCLOSED SPACE RC - REINFORCED CONCRETE LEDGE



| BLK 30      | BLK 28 | BLK 26 |
|-------------|--------|--------|
| 30 31 32 33 | 27 24  | 23 20  |
| 29 28 35 34 | 26 25  | 22 21  |





TYPE (3Y)al

#01-16

102 sq m



#01-22



F - FULL HEIGHT ALUMINIUM FIN



98 sq m

TYPE (3Y)b

#02-22 to #18-22 98 sq m

08 09 01 02 17 18 10 11 07 06 0504 03 16 15 14 13 12 BLK 20

BLK 30 BLK 28 BLK 26 30 31 32 33 27 24 23 20 29 28 35 34 26 25 22 21

F1 - #02 to #18

FULL HEIGHT ALUMINIUM FIN LOCATED AT LEVELS:

F2 - #02, #05, #06, #09, #10, #13, #14, #17 & #18 F3 - #03, #04, #07, #08, #11, #12, #15 & #16

LEGEND:
Fr - FRIDGE DB - DISTRIBUTION BOARD WC - WATER CLOSET W - WASHER D - DRYER
AC - AIRCON LEDGE PES - PRIVATE ENCLOSED SPACE RC - REINFORCED CONCRETE LEDGE HS - HOUSEHOLD SHELTER

\* AREA INCLUDES AIRCON (AC) LEDGE, BALCONY AND PRIVATE ENCLOSED SPACE (PES).

\* THE BALCONY/PRIVATE ENCLOSED SPACE (PES) SHALL NOT BE ENCLOSED UNLESS WITH THE APPROVED BALCONY/PES SCREEN. FOR AN ILLUSTRATION OF THE APPROVED BALCONY/PES SCREE