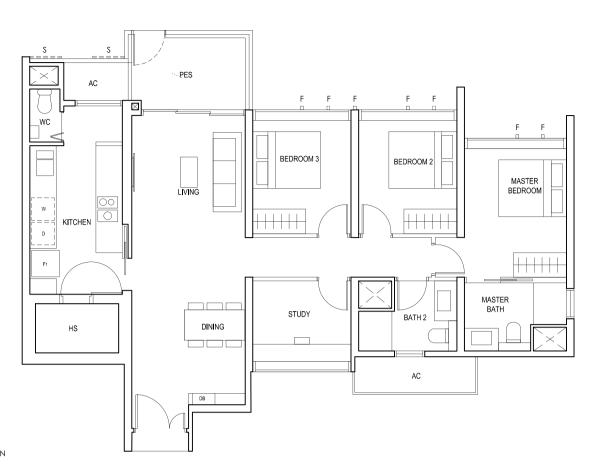

### TYPE (3+1)a1

TYPE (3+1)a

#02-07 to #18-07

110 sq m

#01-07 110 sq m

F - FULL HEIGHT ALUMINIUM FIN

### FULL HEIGHT ALUMINIUM FIN LOCATED AT LEVELS:

F1 - #02 to #18

F2 - #02, #05, #06, #09, #10, #13, #14, #17 & #18 F3 - #03, #04, #07, #08, #11, #12, #15 & #16

LEGEND:
Fr - FRIDGE DB - DISTRIBUTION BOARD WC - WATER CLOSET W - WASHER D - DRYER
AC - AIRCON LEDGE PES - PRIVATE ENCLOSED SPACE RC - REINFORCED CONCRETE LEDGE HS - HOUSEHOLD SHELTER