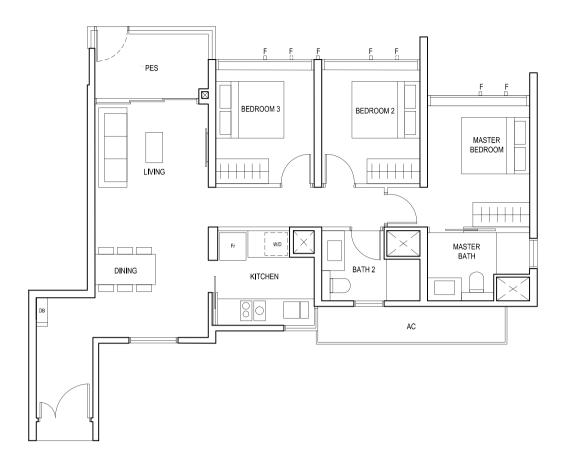

K 30

07 06 0504 03 16 15 14 13 12

30 31 32 33 27 24 23 20

29 28 35 34 26 25 22 21

BLK 28 BLK 26

### 3-BEDROOM

TYPE (3)c

#03-30 to #18-30 91 sq m



FULL HEIGHT ALUMINIUM FIN LOCATED AT LEVELS: F1 - #03 to #18 F2 - #05, #06, #09, #10, #13, #14, #17 & #18 F3 - #03, #04, #07, #08, #11, #12, #15 & #16



TYPE (3)e

#03-29 to #17-29 87 sq m





07 06 0504 03 16 15 14 13 12 BLK 20

08 09 01 02 17 18 10 11

BLK 30 BLK 28 BLK 26 30 31 32 33 27 24 23 20 29 28 35 34 26 25 22 21

F1 - #03 to #17

FULL HEIGHT ALUMINIUM FIN LOCATED AT LEVELS:

F1 - #05 10 #17 F2 - #05, #06, #09, #10, #13, #14 & #17 F3 - #03, #04, #07, #08, #11, #12, #15 & #16

LEGEND: Fr - FRIDGE DB - DISTRIBUTION BOARD W/D - WASHER CUM DRYER AC - AIRCON LEDGE RC - REINFORCED CONCRETE LEDGE





### TYPE (3)d1

#01-33 90 sq m



F - FULL HEIGHT ALUMINIUM FIN

### TYPE (3)d

#02-33 to #18-33 90 sq m



FULL HEIGHT ALUMINIUM FIN LOCATED AT LEVELS:

F1 - #02 to #18 F2 - #02, #05, #06, #09, #10, #13, #14, #17 & #18 F3 - #03, #04, #07, #08, #11, #12, #15 & #16

LEGEND:
Fr - FRIDGE DB - DISTRIBUTION BOARD W/D - WASHER CUM DRYER
AC - AIRCON LEDGE PES - PRIVATE ENCLOSED SPACE RC - REINFORCED CONCRETE LEDGE

\* AREA INCLUDES AIRCON (AC) LEDGE, BALCONY AND PRIVATE ENCLOSED SPACE (PES).
\* THE BALCONY/PRIVATE ENCLOSED SPACE (PES) SHALL NOT BE ENCLOSED UNLESS WITH THE APPROVED BALCONY/PES SCREEN. FOR AN ILLUSTRATION OF THE APPROVED BALCONY/PES SCREEN, PLEASE REFER TO THE DIAGRAM ANNEXED HERETO AS "ANNEXURE 1".





BLK 28 BLK 26

08 09 01 02 17 18 10 11 07 06 0504 03 16 15 14 13 12

30 31 32 33 27 24 23 20 29 28 35 34 26 25